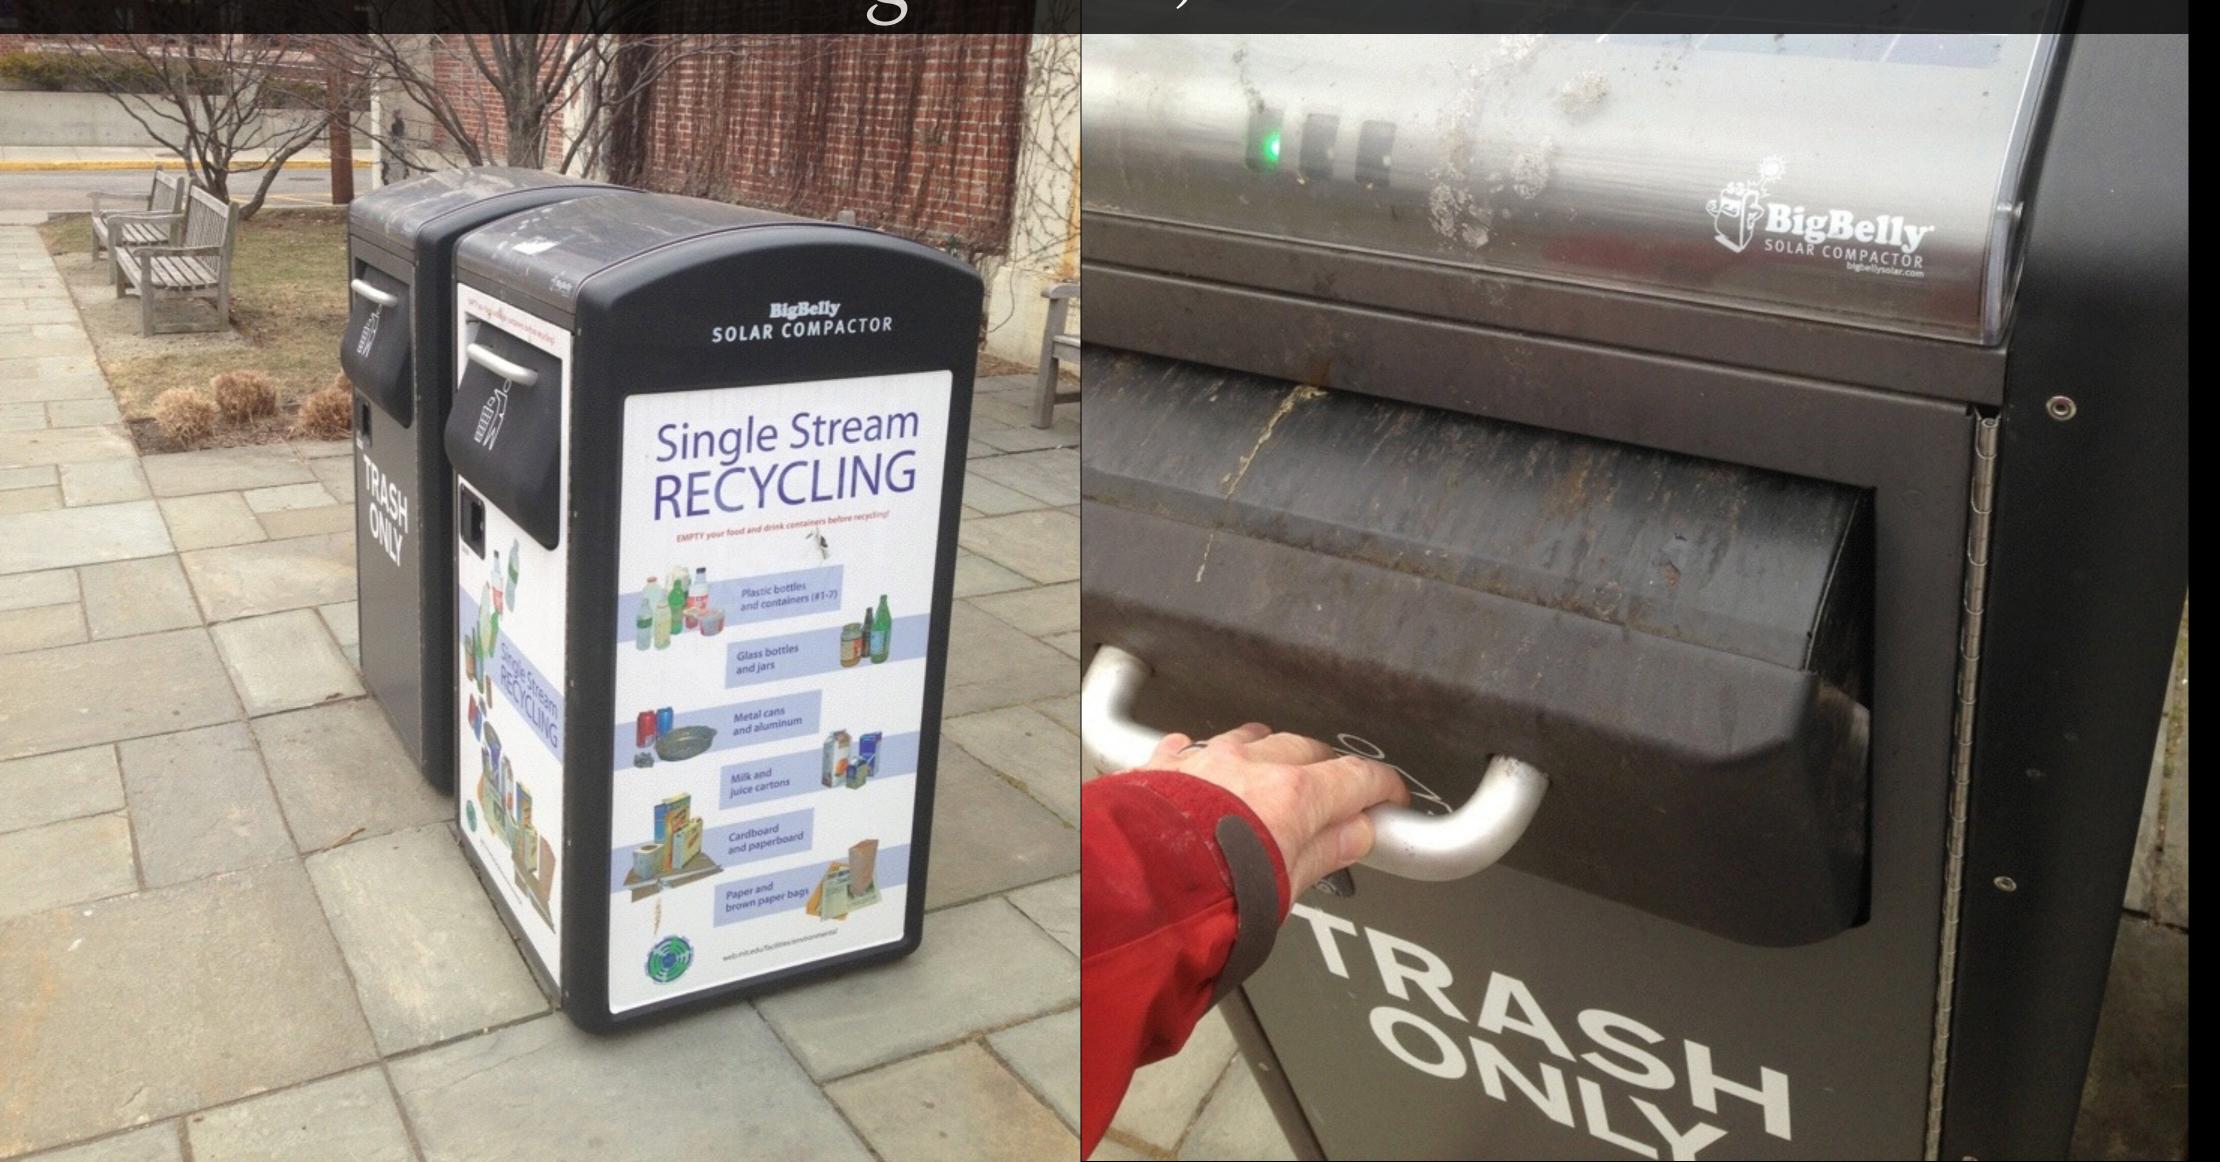

## Increase bits to decrease busses

In SF

\$500M budget

To serve 450K households (\$1k+/home)

to drive busses around every 15 min

at <25% capacity