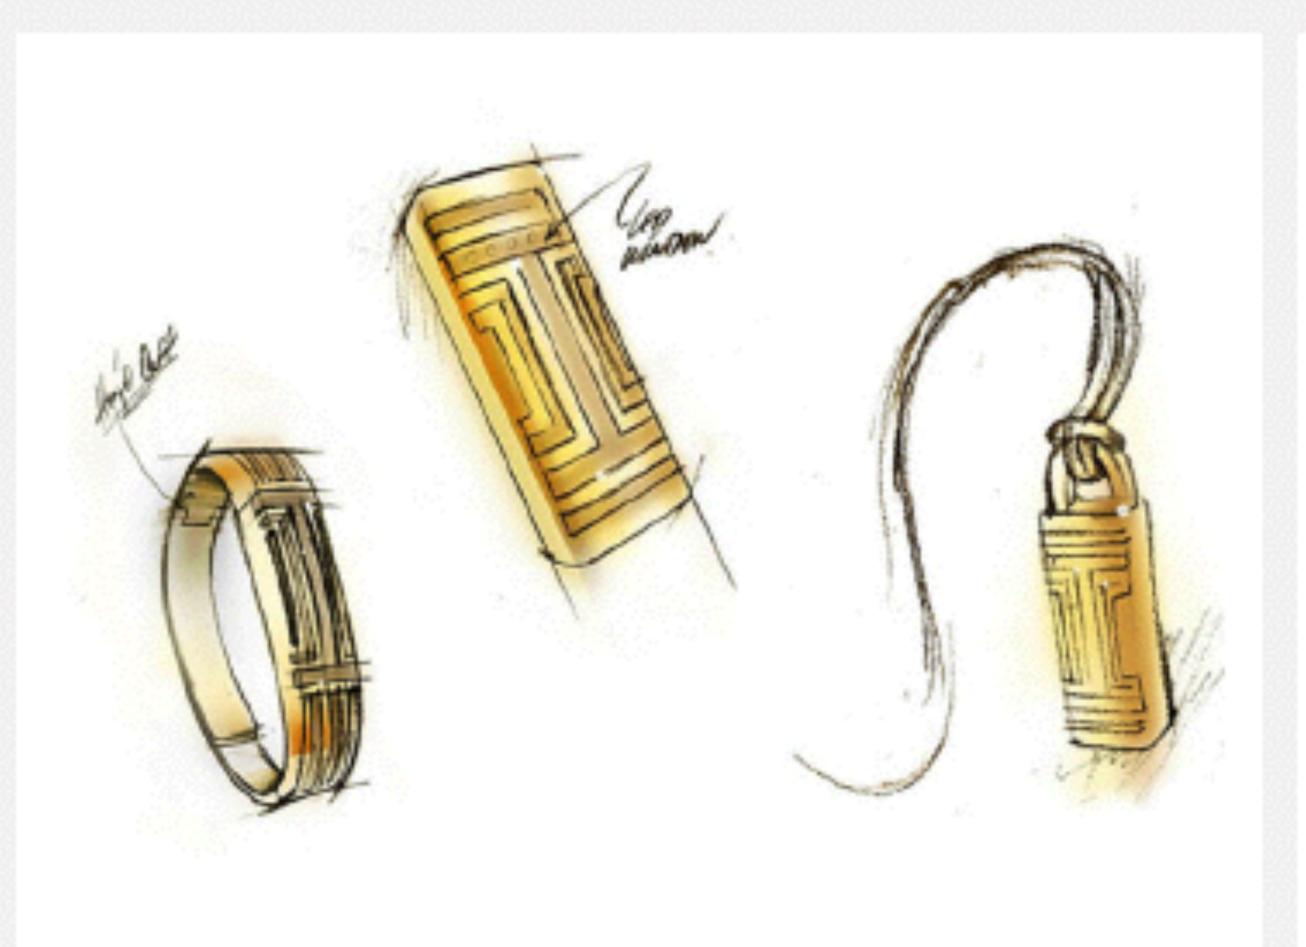

## Fashion first

Tory Burch and Fitbit Deluxe share renders for a new line of bracelet and necklace activity trackers.

Ringly, created by CEO Christina Mercando, is one of the most talked about mergers between fashion and technology, focusing on notifications.