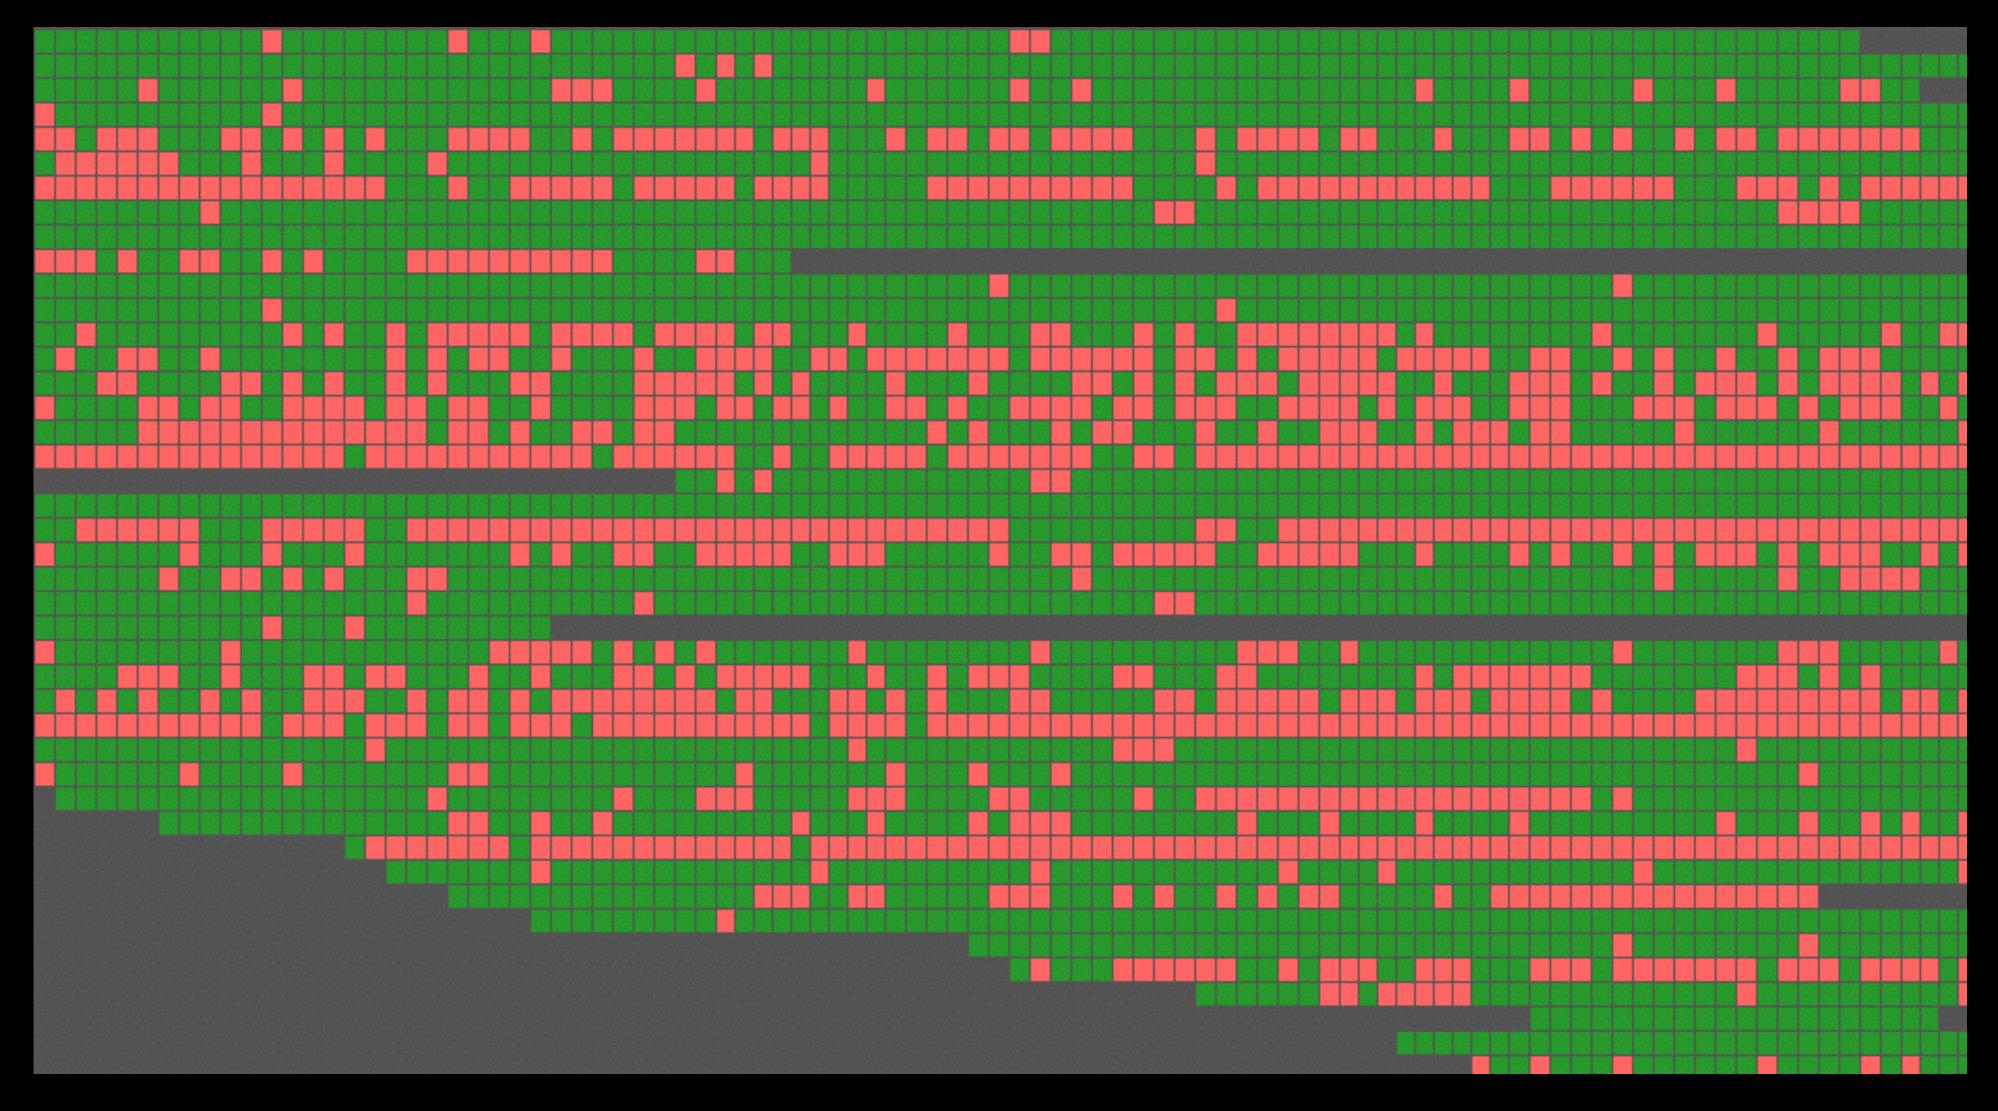

## This is what poor-adherence looks like...

Each row is person, each column is a day. Red indicates a missed dose.

Control group=71% of doses taken

### This is what adherence looks like with Glow Gaps)

Over 95% of doses taken over 6 months

DUMB

710/o ADHERENCE

SMART

98%
ADHERENCE