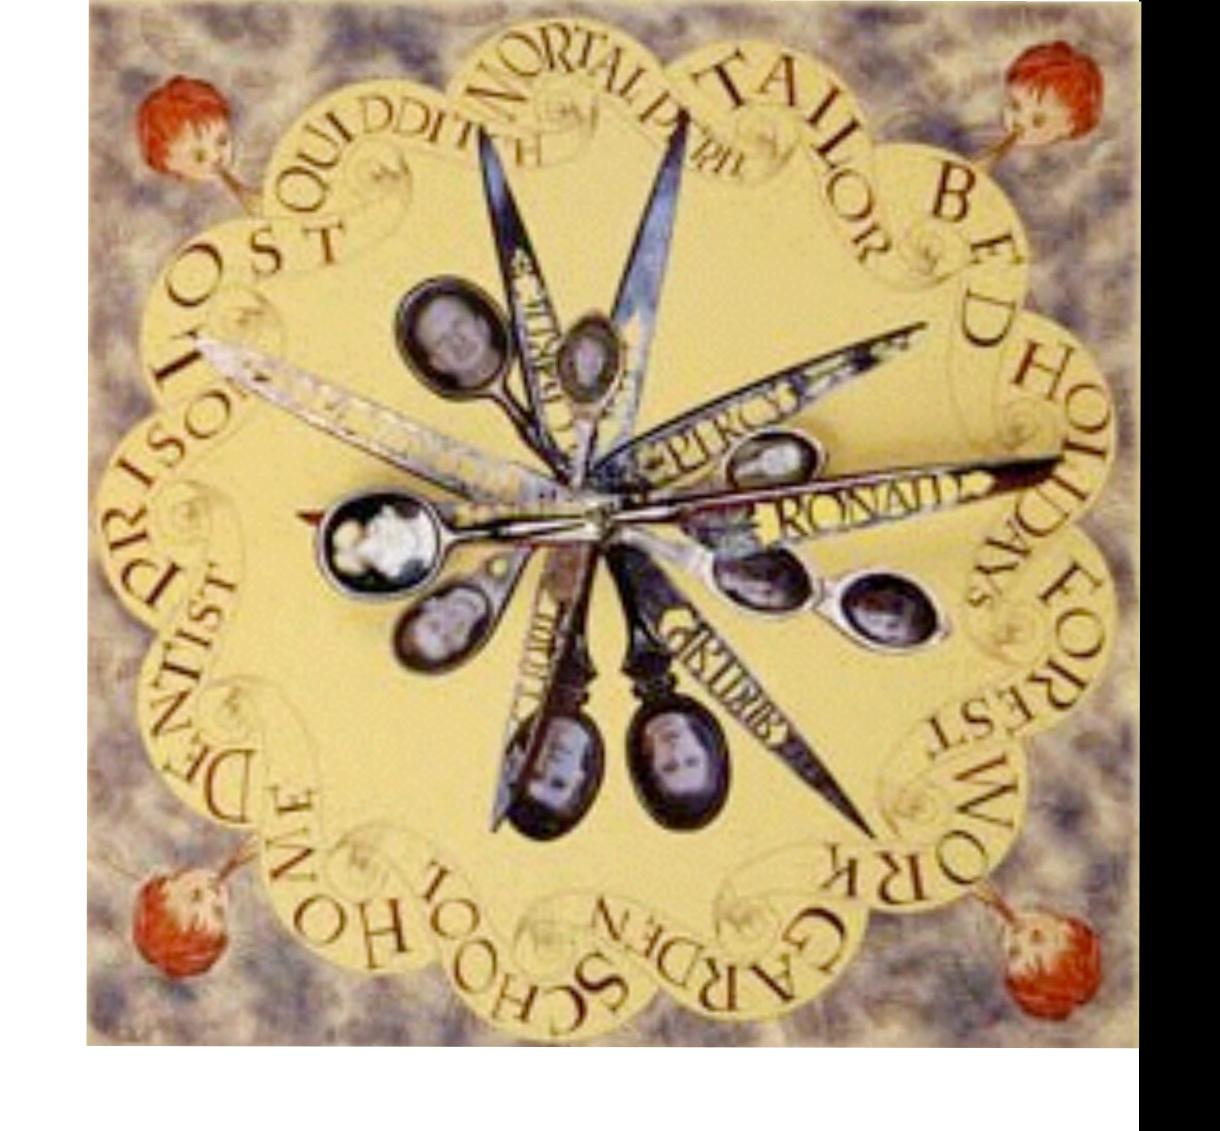

#### LUMITOUCH FRAMES

The desire for human connection

send your heartbeat as a bio-signal emoji

Weasley's clock

A magnificent full-color illustrated book and long-playing record Walt Disney Presents plus... The Sorcerer's Apprentice DUKAS