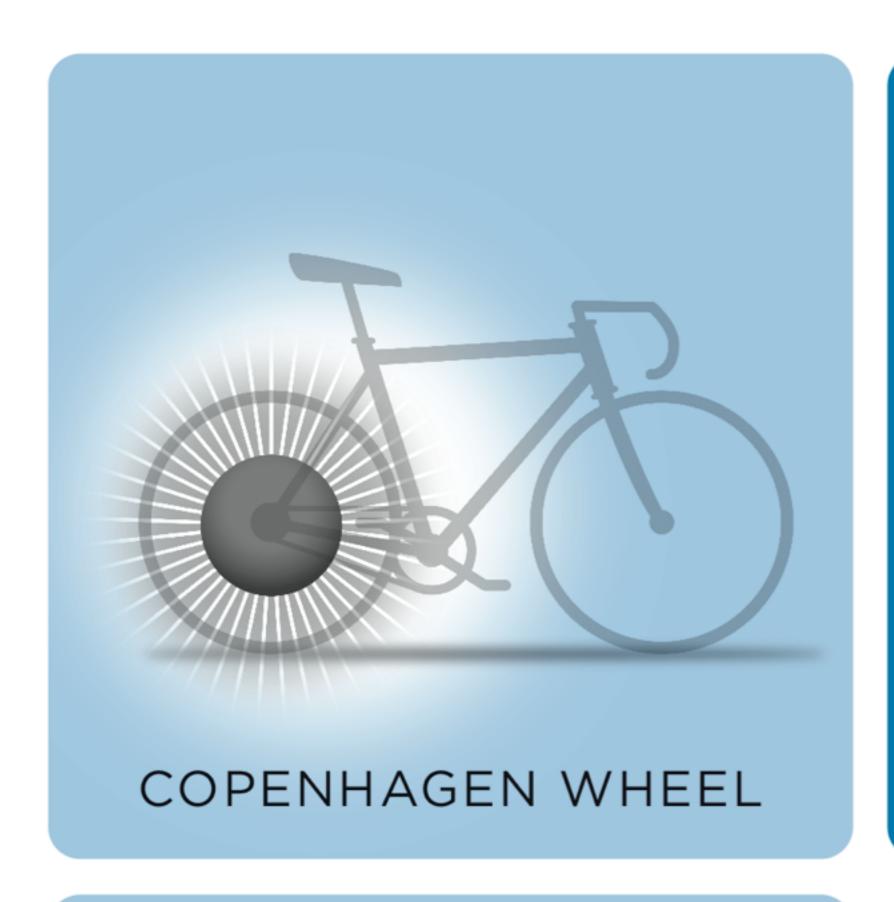

## TELEPORTATION

To move effortlessly

## Increase bits to decrease busses

In SF

\$500M budget

To serve 450K households (\$1k+/home)

to drive busses around every 15 min

at <25% capacity