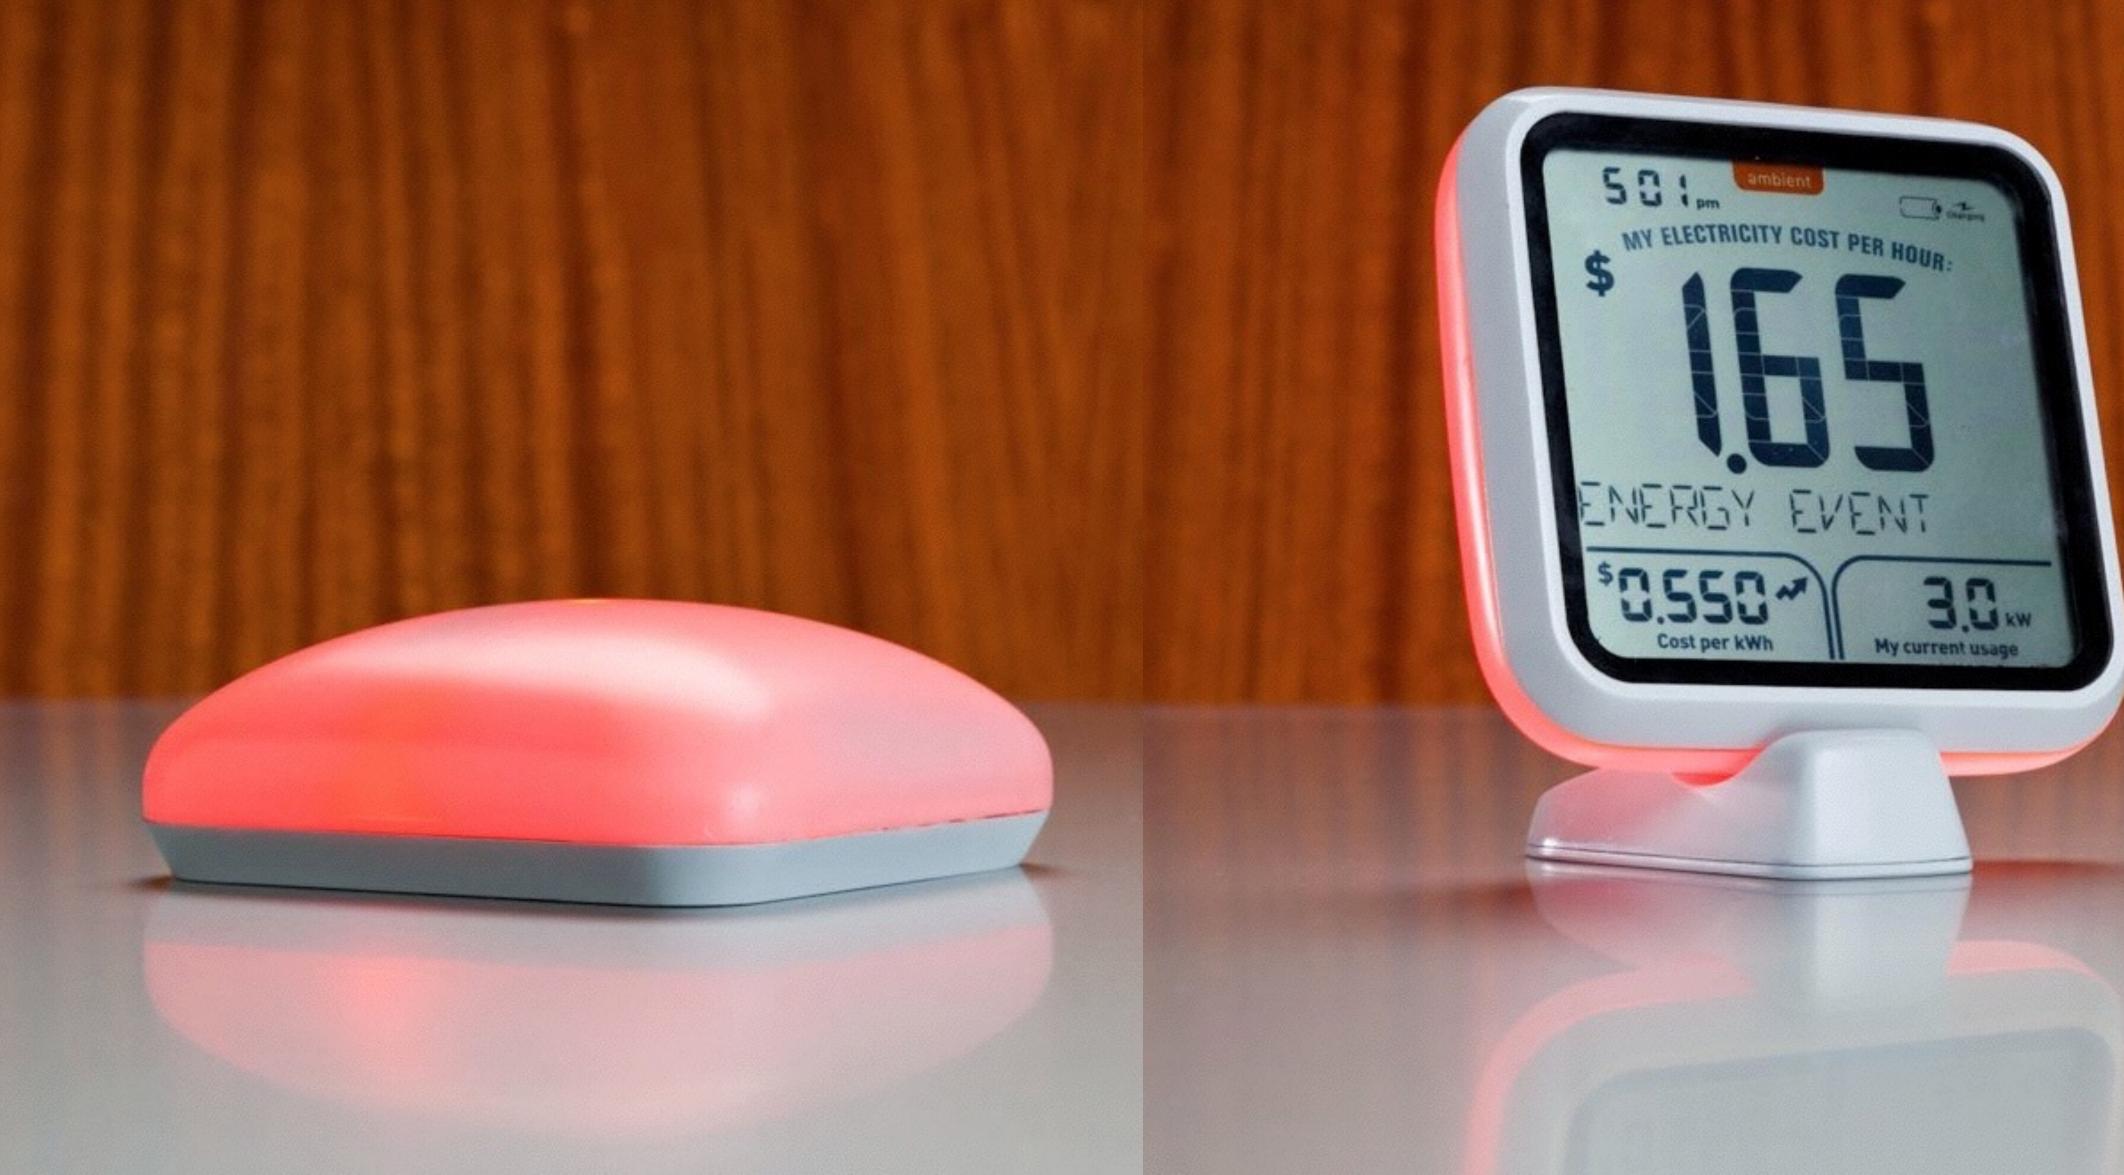

## Pervasive is persuasive

**Energy Joule** encourages 20% energy conservation for *Hydro One and others* with a realtime, in-home display