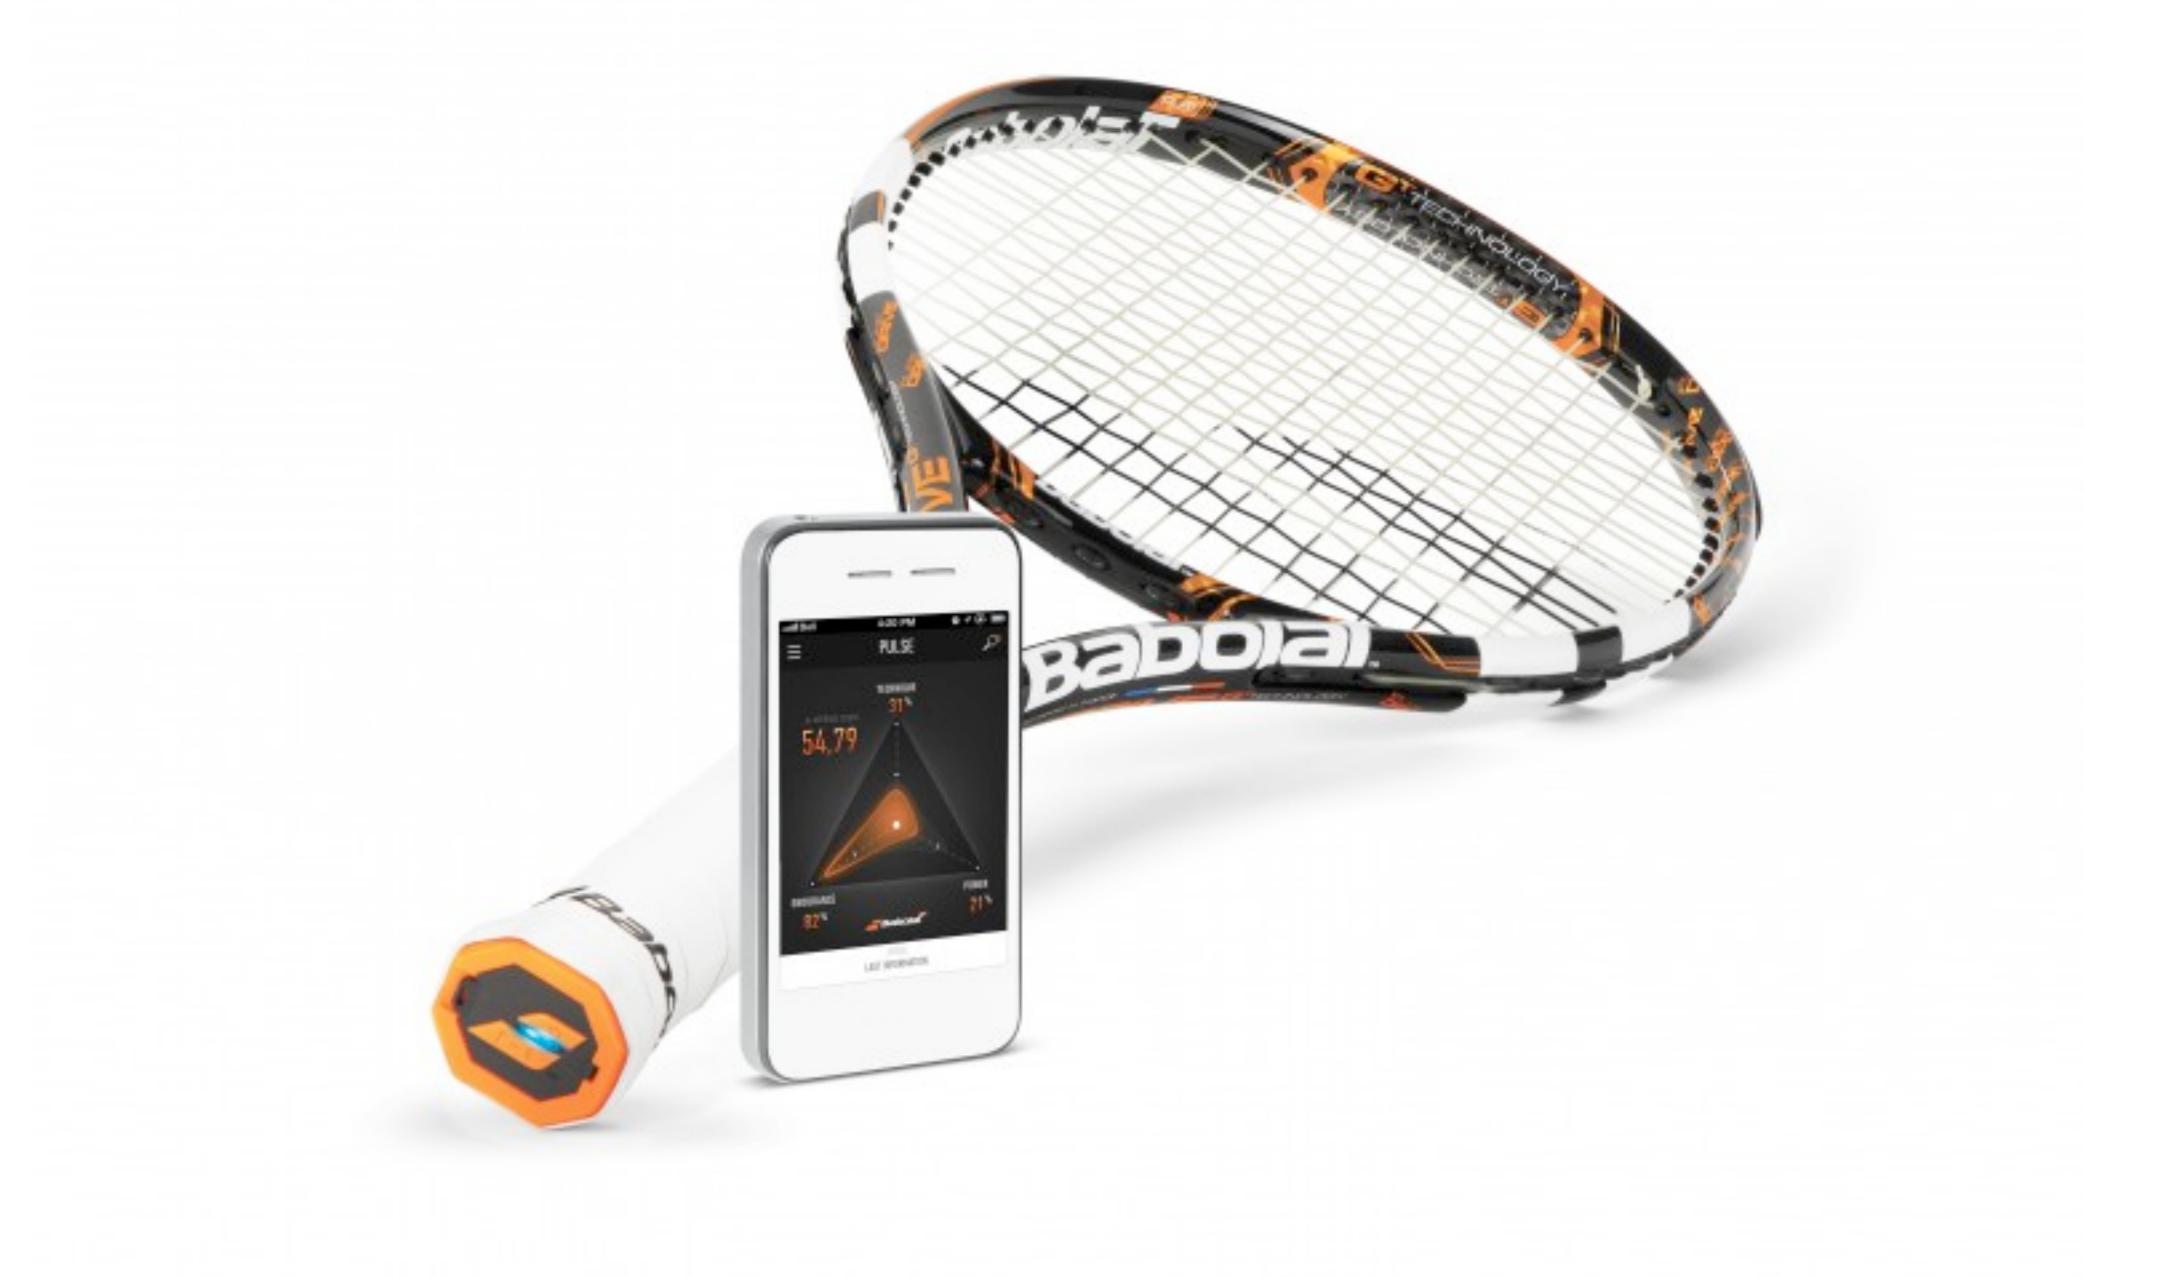

### EXPRESSION

To create, make and play

The Babolat Play Pure Drive sensor-packed racket and mobile device app