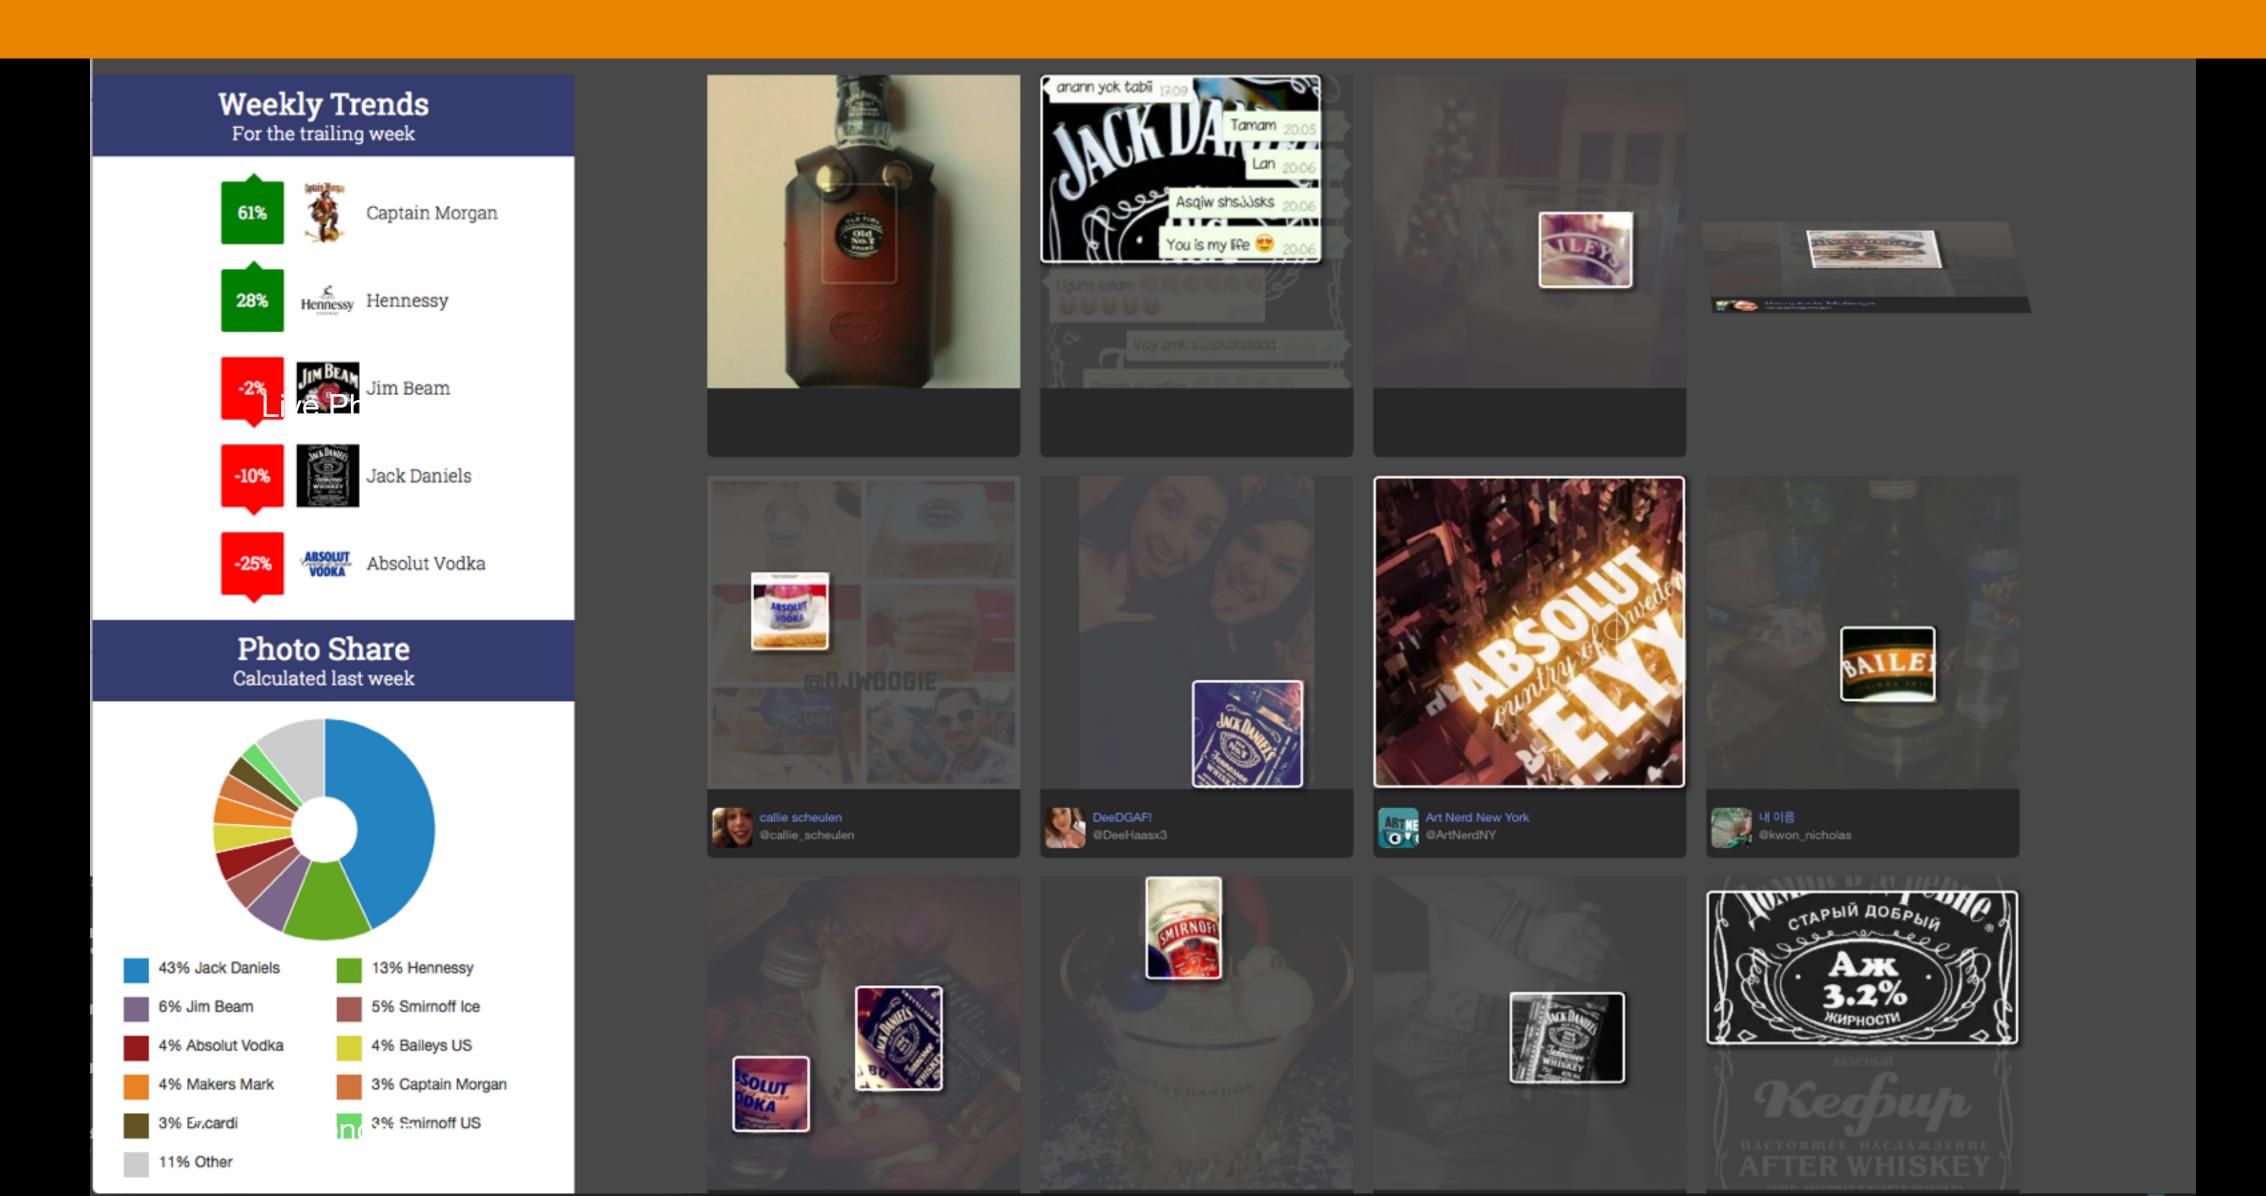

## Reading photos for 5000 brands, 1000 objects, 500 scenes

Ditto uses computer vision to discover products, faces, logos, clothing, and scenes in public social photos on Twitter, Instagram, and Tumblr to glean insights for for marketers.

Human faces can give context.

If a logo appears above a face such as Smith ski goggles in this
picture - it can indicate the
person is wearing apparel.

Smiles help advertisers

#### LOGOS

Ditto detects thousands of logos, such as the Pabst Blue Ribbon can and Marmot jacket here. An advertiser may search for photos featuring rival brands to try to steal customers.

#### PRODUCTS

Users who post images of things like beer or ski equipment may be flagged for those interests. Marketers also look for correlations between interests, such as which beverages people drink while eating Kraft Macaroni and Cheese.

#### **SCENES**

Whether a photo was shot in a bar or on a snowy mountain can give advertisers clues about where and how customers use their products.

Ditto has started classifying objects like purses or

## Brands are blind to these photos

We all need this for the weekend pic.twitter.com/Oe8yQ6D3Pa

happy dani and haley pic.twitter.com/TQRJfdegqU

Don't worry, to be jealous is a natural reaction pic.twitter.com/UkIad8

## See realtime matches from Twitter and Tumblr streamditto.com

## Hilton is blind to 97% of these photos

"Coconut water shipped all the way from Asia?! "

Audible commentary on the products you consume offers perspective, humor and helpful information. Below are some examples.