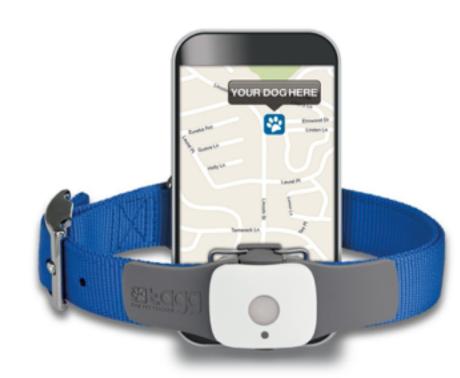

## SAFEKEPING

To protect and to be protected

Tagg for the whereabouts of your best friend