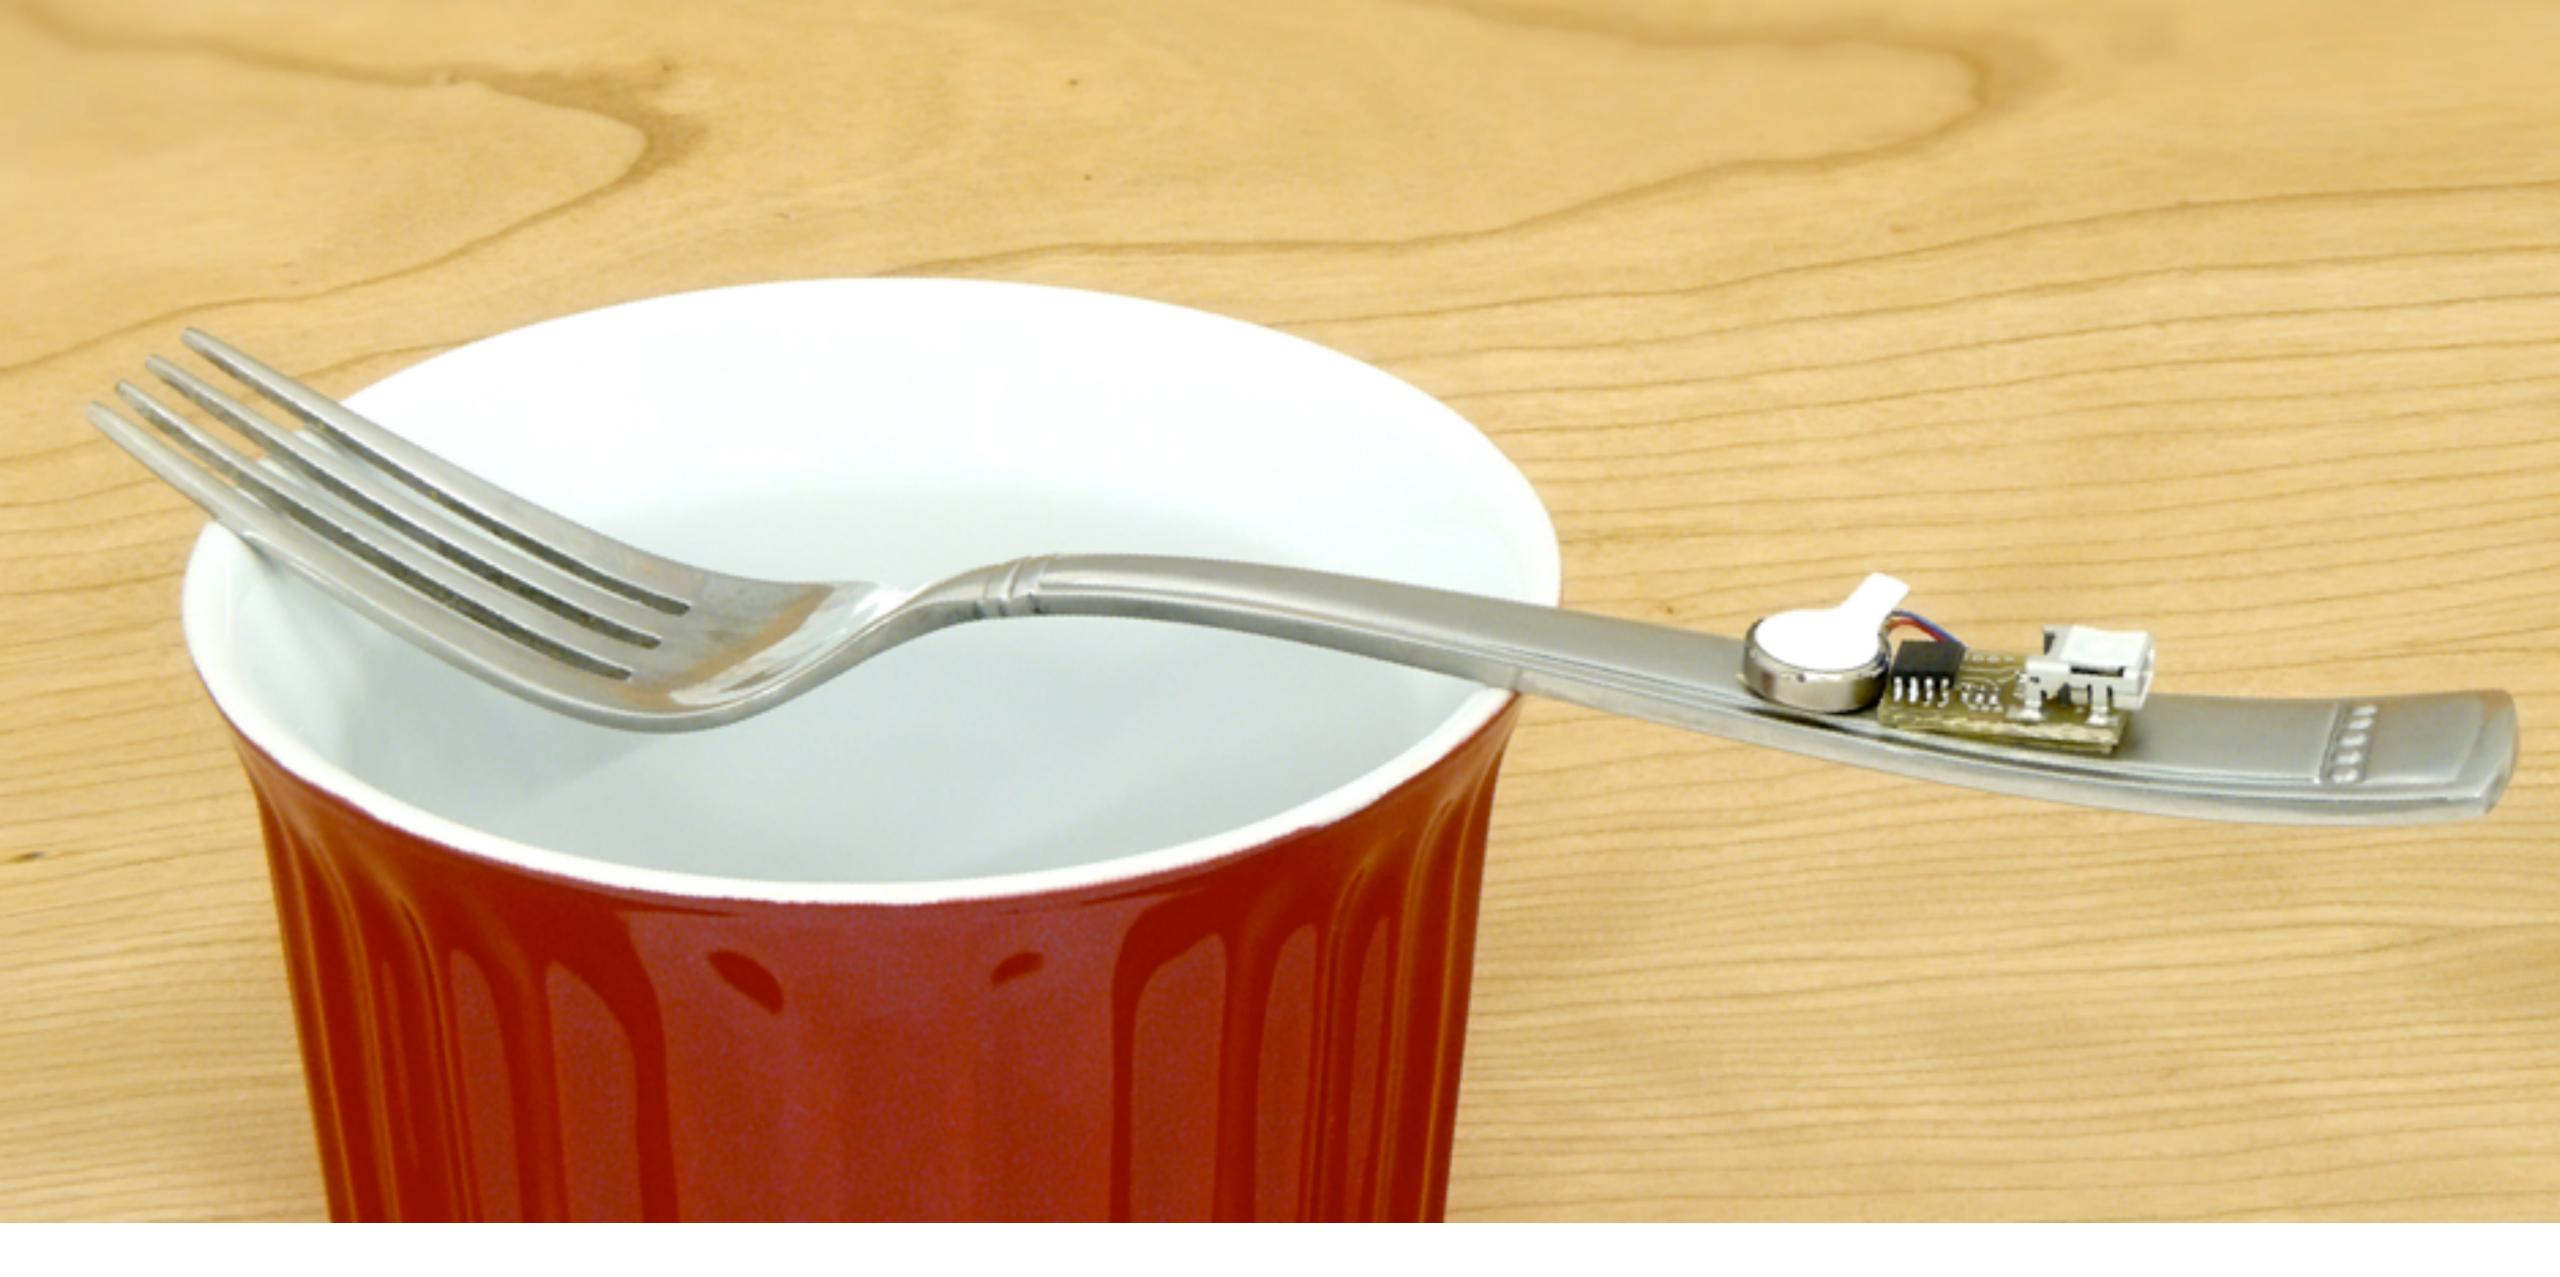

## HapiFork

#### Specs

Length: 7.87 inches // 200 mm
Width: 1 inch // 24.5 mm
Height: 2/3 inches // 15.70 mm
Weight: 0.14 pound // 65 gr

#### Electronic Key

- Micro USB connector
- Batterie Lithium Polymere + 3.7 V
- Microchip Cortex M3 ST Micro electronic
- Capacitive detection
- . Return to user: 1 vibrator + 2 leds
- · 2 component plastic shells

#### Handle Fork

 Fits both electronically and mechanically with the electronic key

#### Patents: The technology is covered by four patents

- 1. Measure of the hand to mouth
- 2. Capacitive detection
- 3. Specific mechanical cooperation in between electronic and fork
- 4. Special cooperation between apps and data platform

#### Definition

HAPIfork is a connected fork which looks for a healthy eating behavior.

- Eat at the right time
- · Eat at the right pace : not too fast
- Share with your coach : download his feedback alarm.
- Share with the community