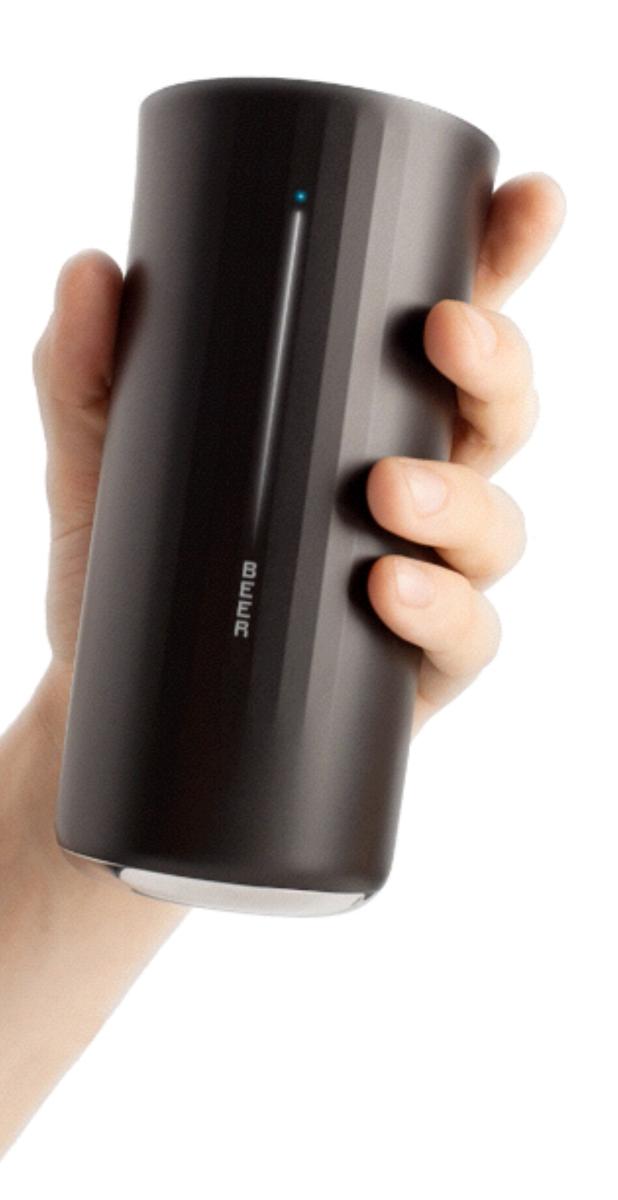

## Vessyl

#### IT KNOWS WHAT'S INSIDE

It's not magic, but close to it... the Vessyl knows and aggregates everything you drink. No more guessing or journaling. It keeps track of what's important to you... all automatically.