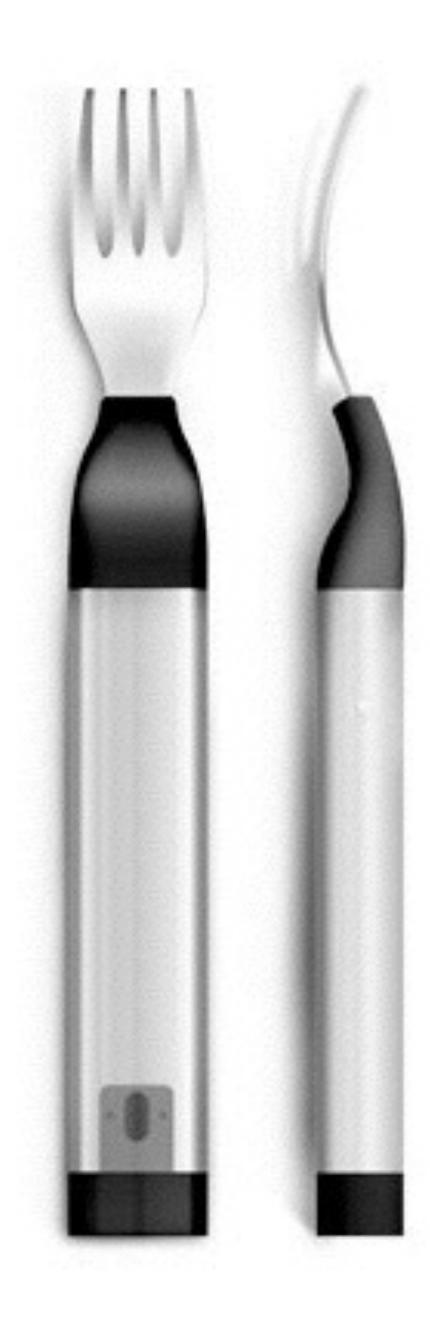

## HapiFork

#### Specs

Length: 7.87 inches // 200 mm
Width: 1 inch // 24.5 mm
Height: 2/3 inches // 15.70 mm
Weight: 0.14 pound // 65 gr

#### Electronic Key

- Micro USB connector
- Batterie Lithium Polymere + 3.7 V
- Microchip Cortex M3 ST Micro electronic
- Capacitive detection
- . Return to user: 1 vibrator + 2 leds
- · 2 component plastic shells

#### Handle Fork

 Fits both electronically and mechanically with the electronic key

#### Patents: The technology is covered by four patents

- 1. Measure of the hand to mouth
- 2. Capacitive detection
- 3. Specific mechanical cooperation in between electronic and fork
- 4. Special cooperation between apps and data platform

#### Definition

HAPIfork is a connected fork which looks for a healthy eating behavior.

- Eat at the right time
- · Eat at the right pace : not too fast
- Share with your coach : download his feedback alarm.
- Share with the community