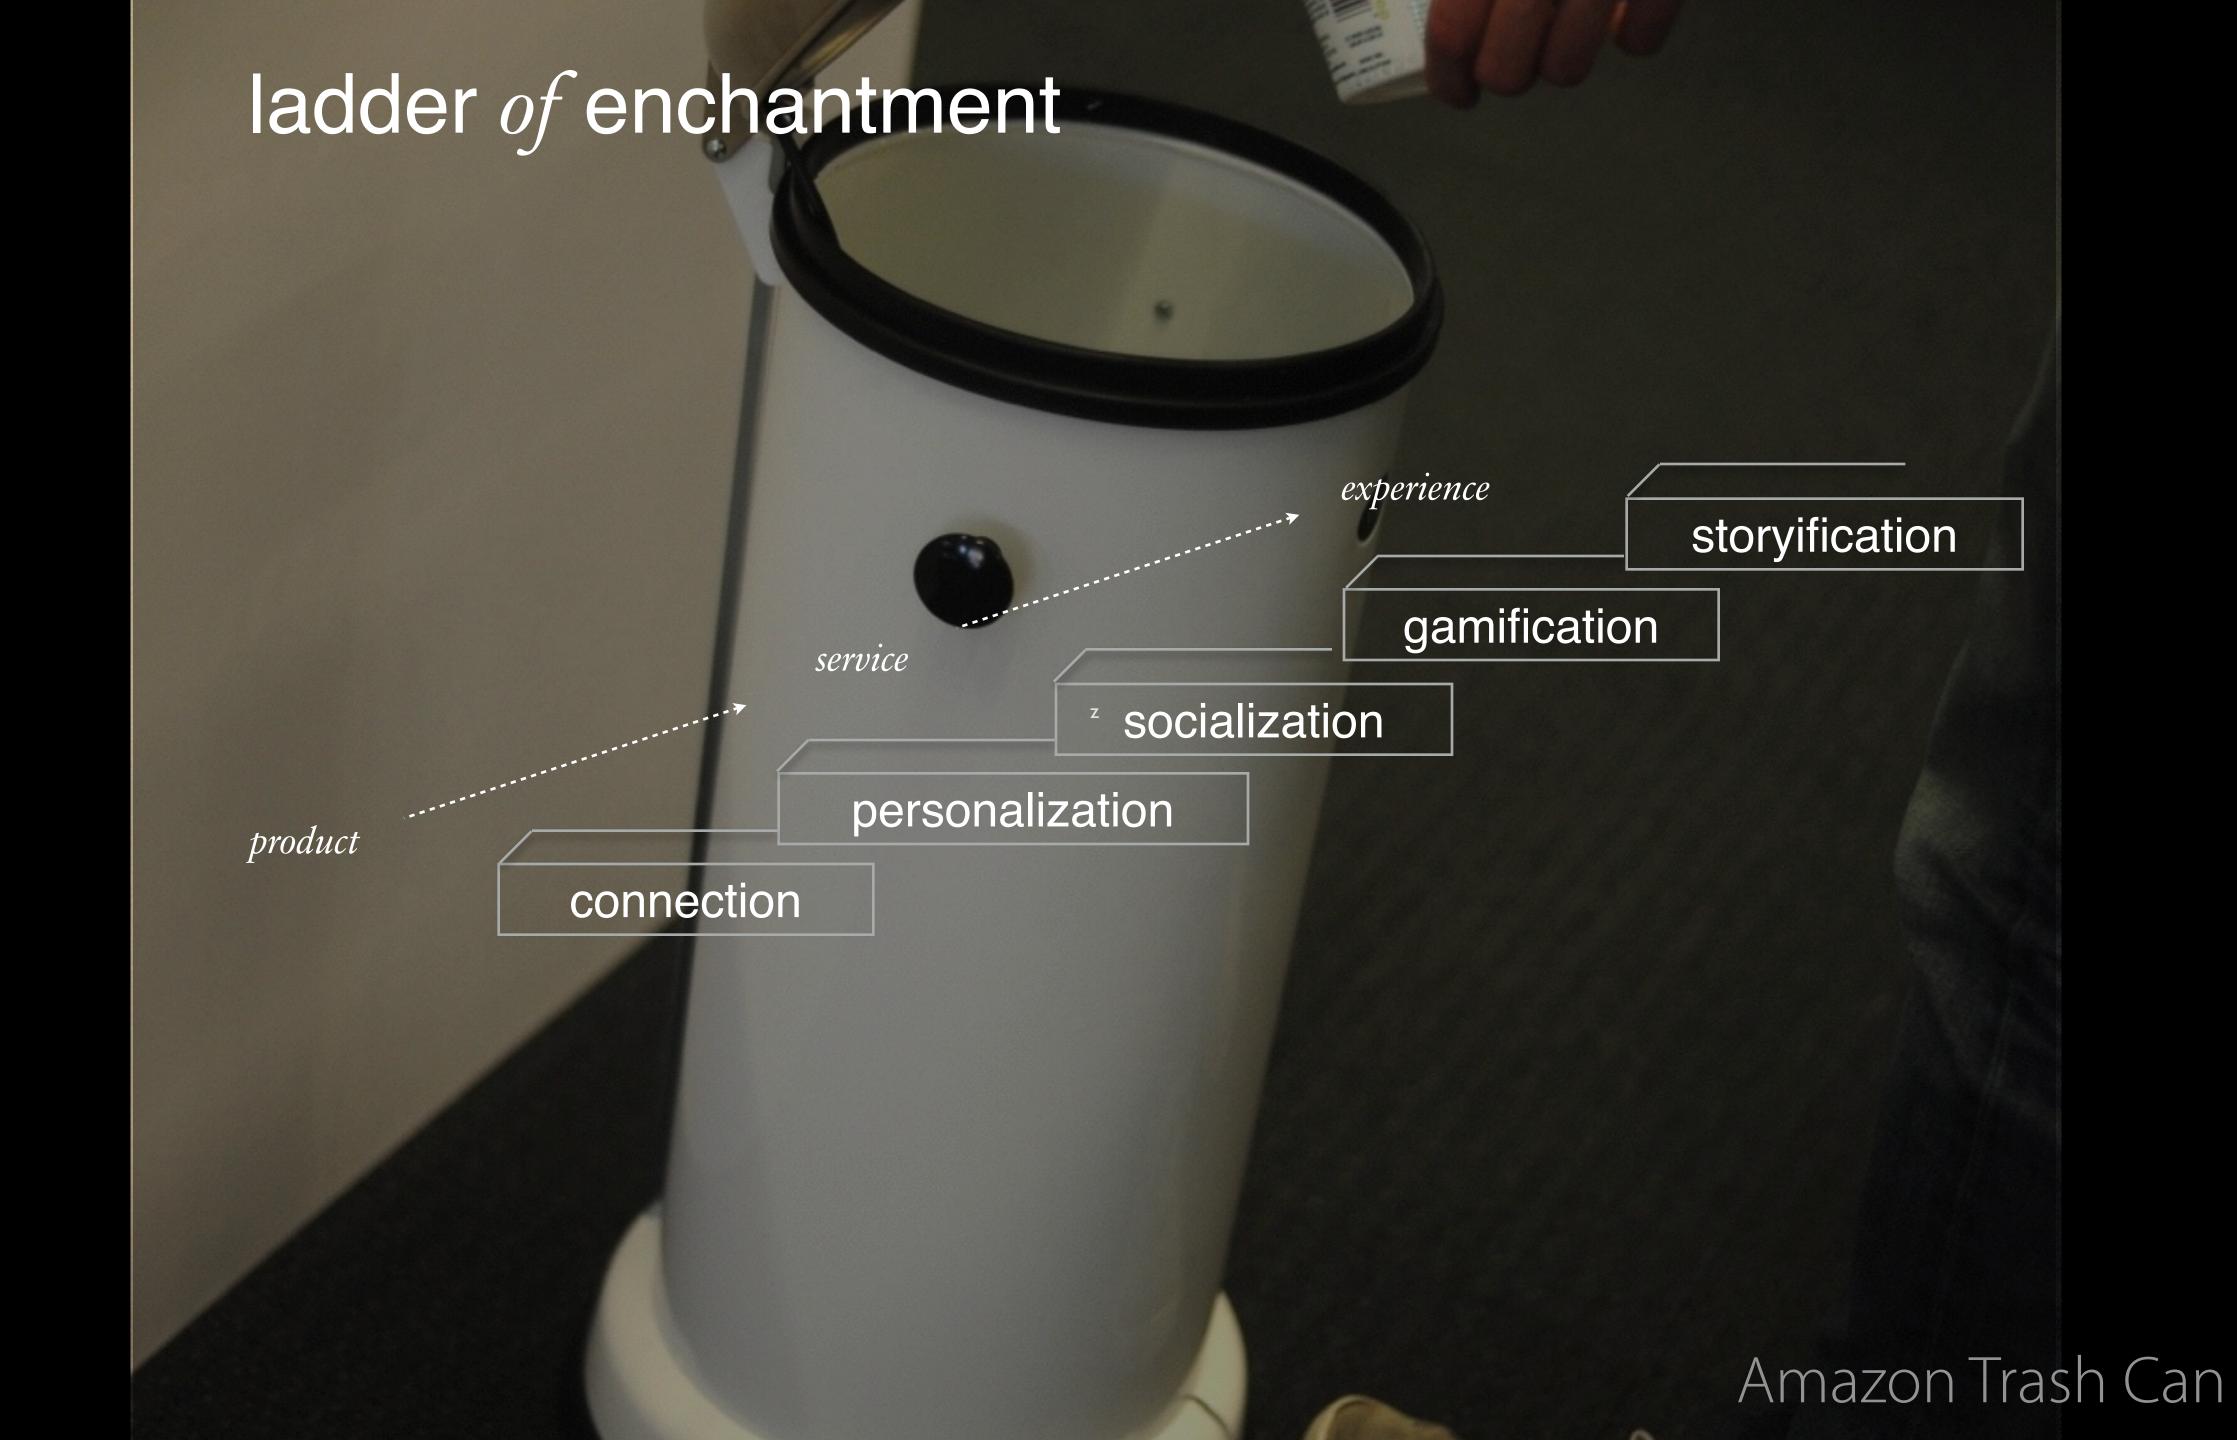

4 Enchanted Objects

Animism

Are interfaces on the way to humanness?

#### THE INEVITABLE ISSUE WITH ANDROIDS

The uncanny valley theory predicts that we will reject almost-human robots

2 Prosthetics

Animism

1
Terminal world

4
Enchanted Objects

Mindstorms