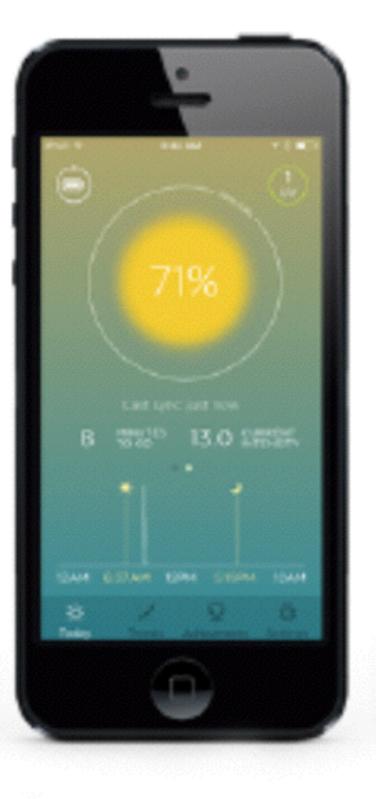

### Pollen

Pollen count for today, after 6pm shows pollen forecast for tomorrow.