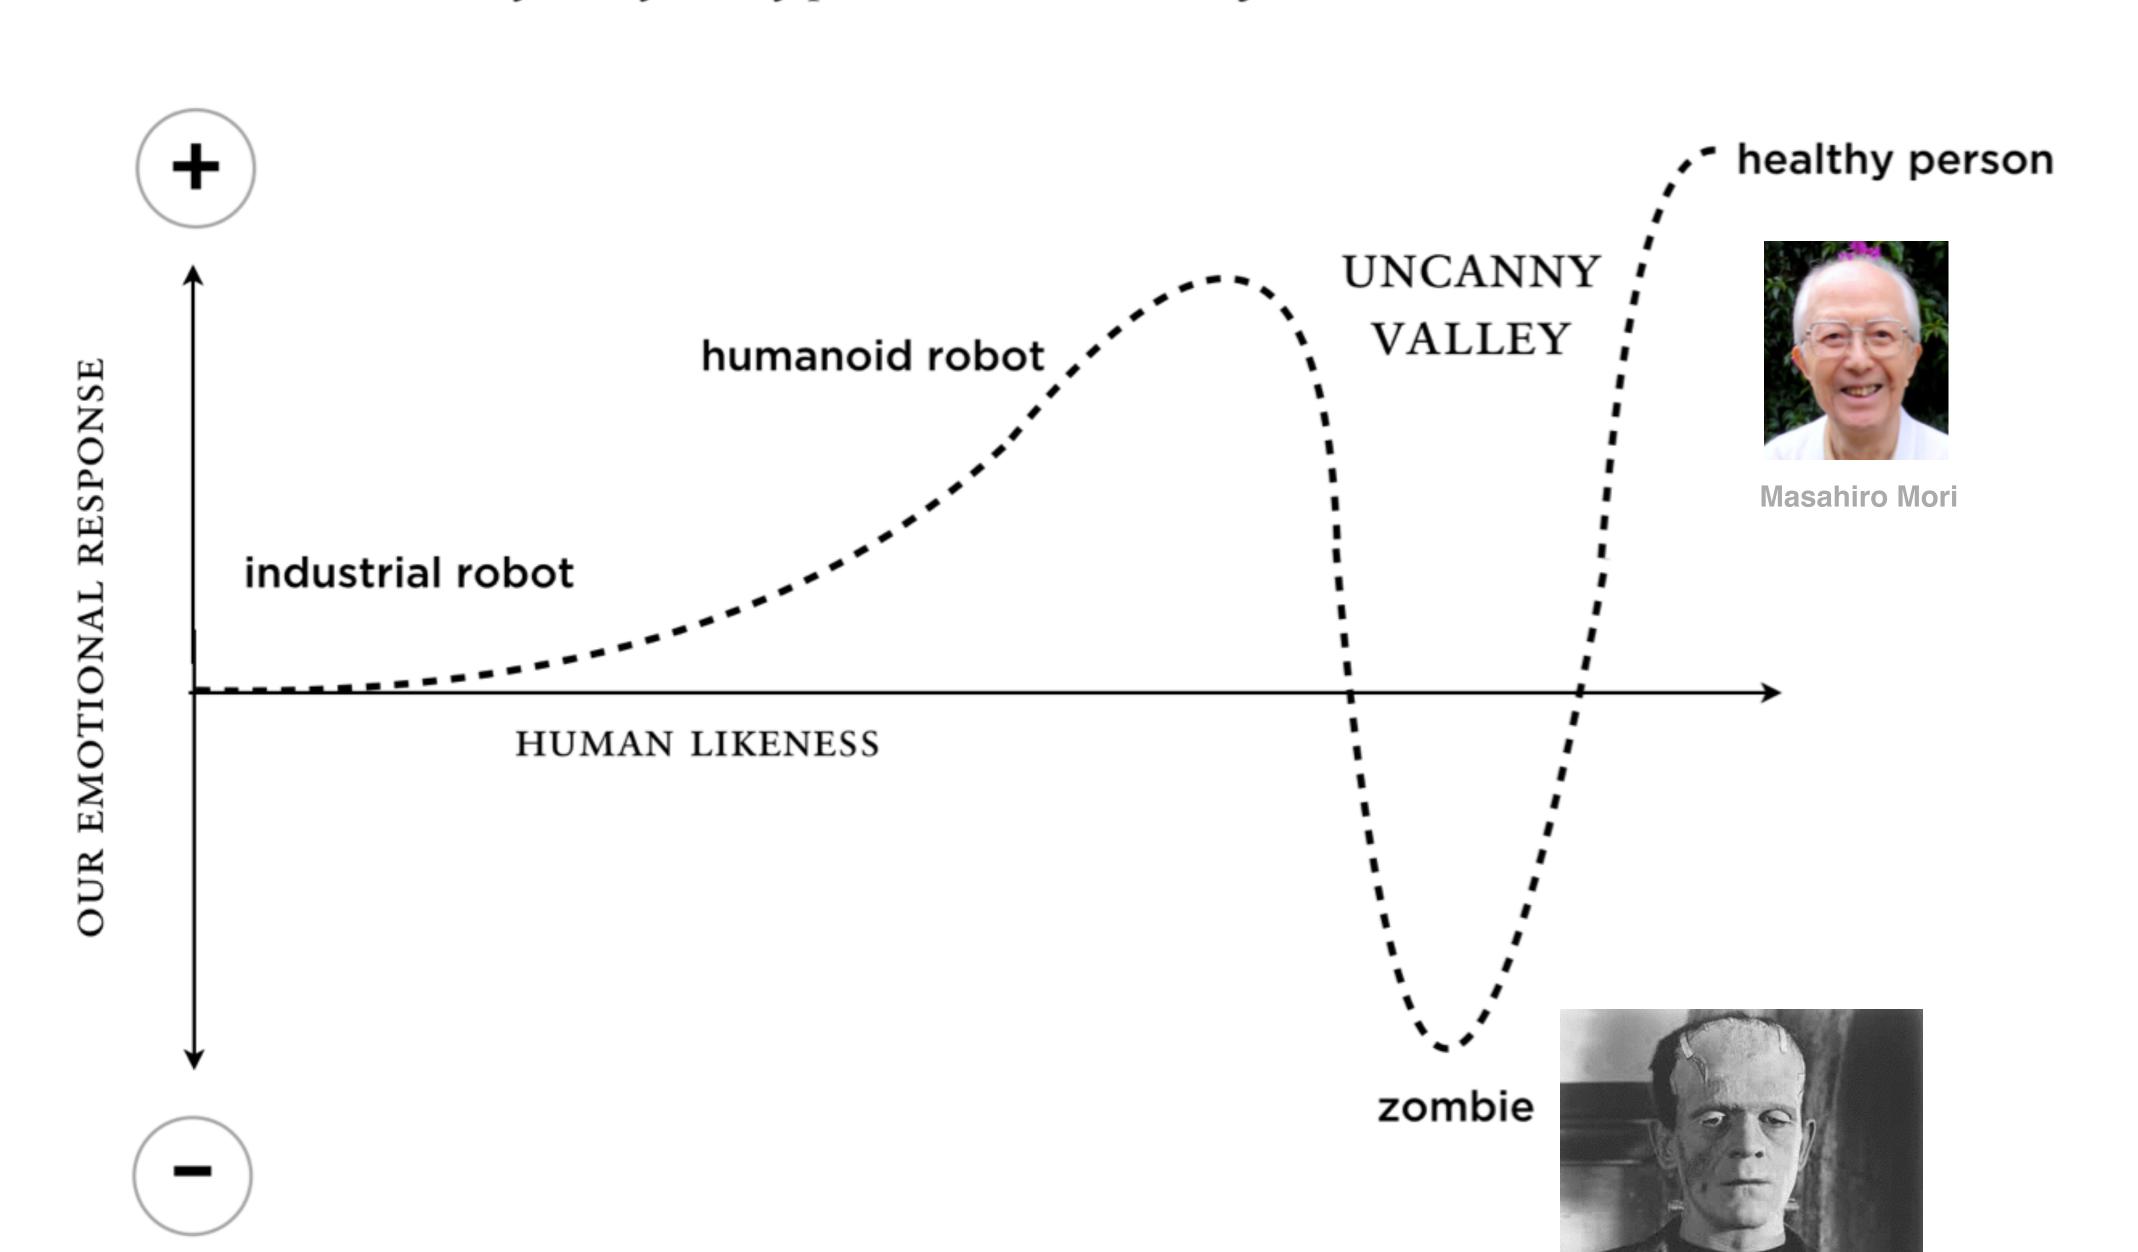

#### THE INEVITABLE ISSUE WITH ANDROIDS

The uncanny valley theory predicts that we will reject almost-human robots

2 Prosthetics

Animism

1
Terminal world

4
Enchanted Objects

Mindstorms