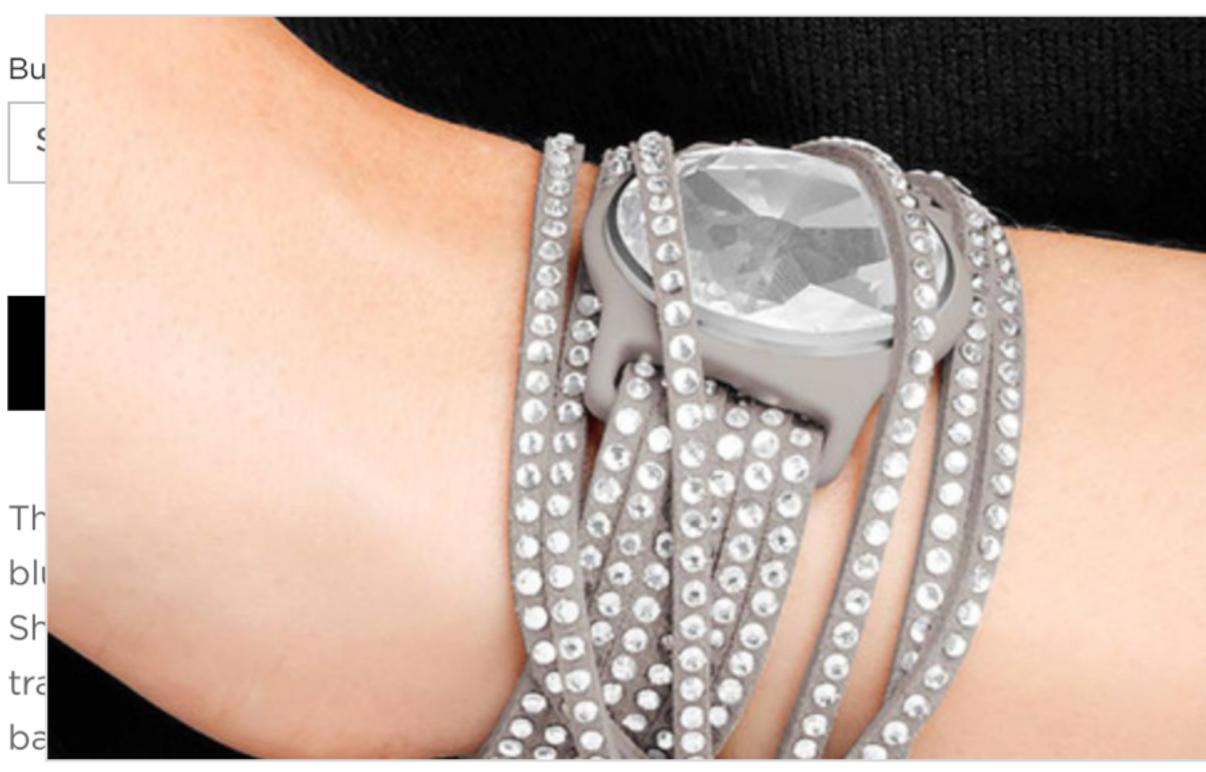

## 2/ SWAROVSKI

#### SWAROVSKI SHINE SLAKE SET

\$169.99

Shine with the Slake bracelet carrier in light gray Alcantara® fabric with crystals. Swarovski Shine used with the white silicone sport band is we to 50 m. Both bands are adjustable and are also compatible with Misf