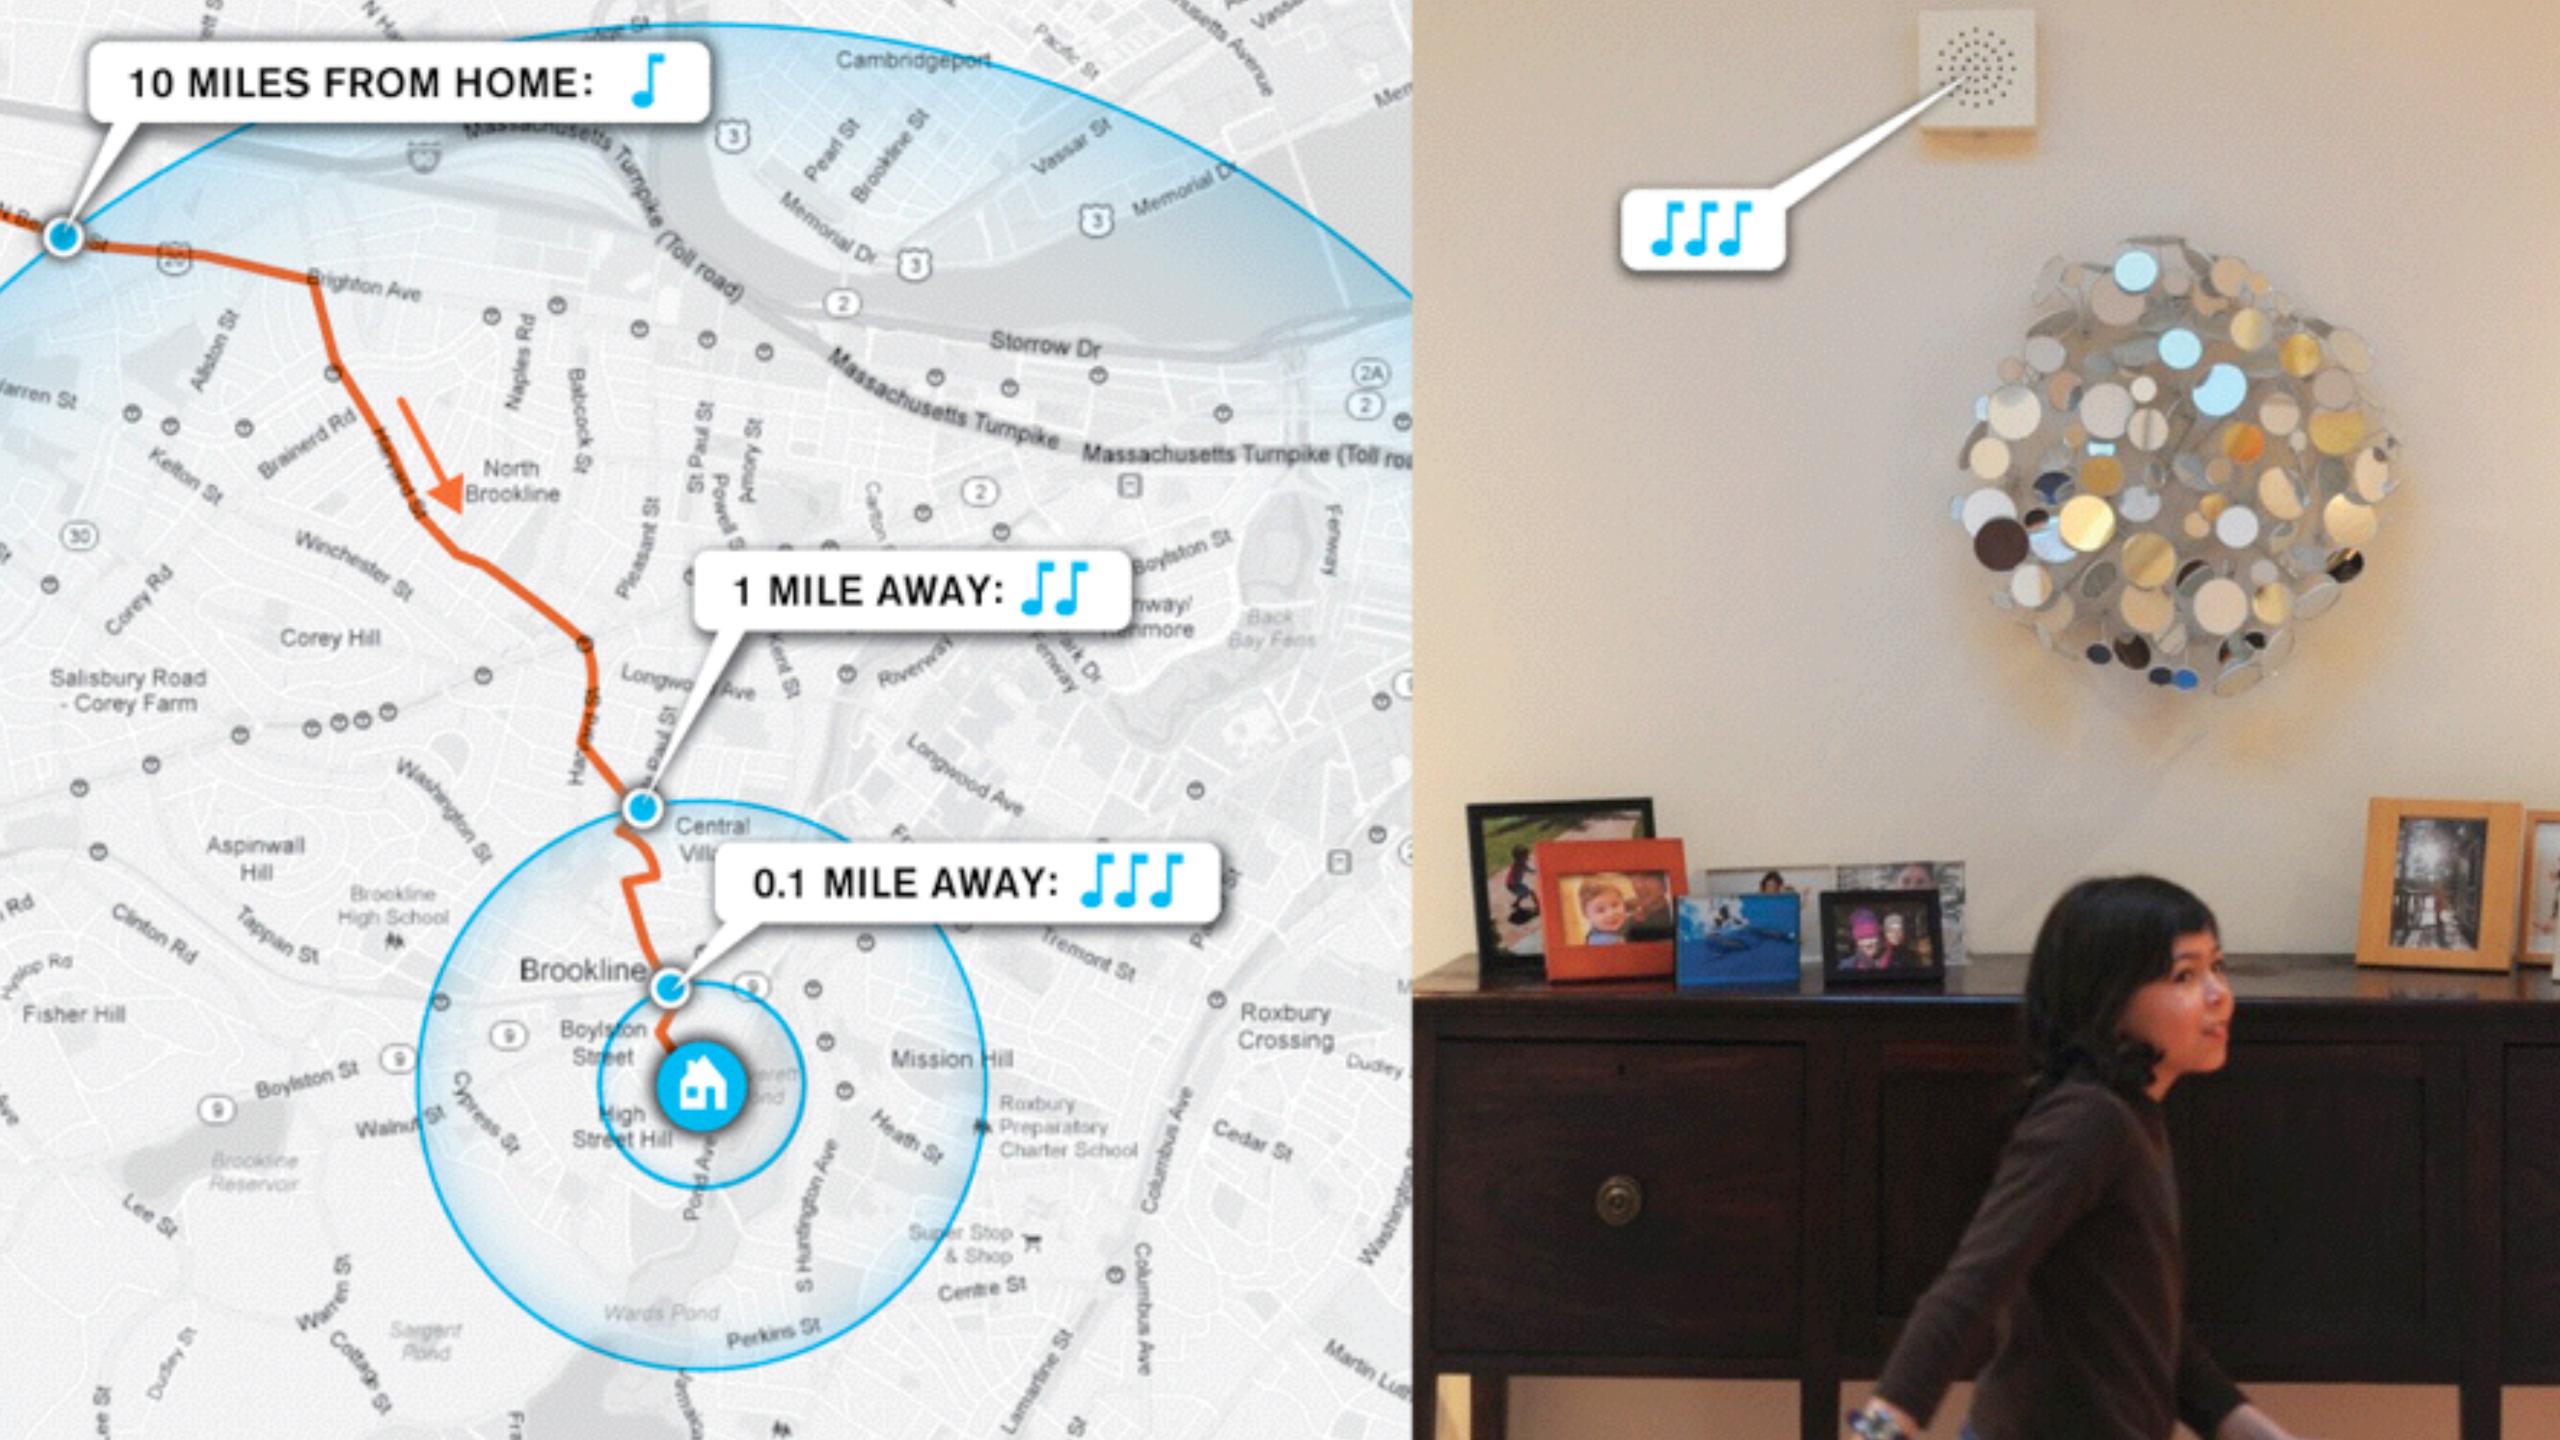

## SAFEKEPING

To protect and to be protected

Tagg for the whereabouts of your best friend