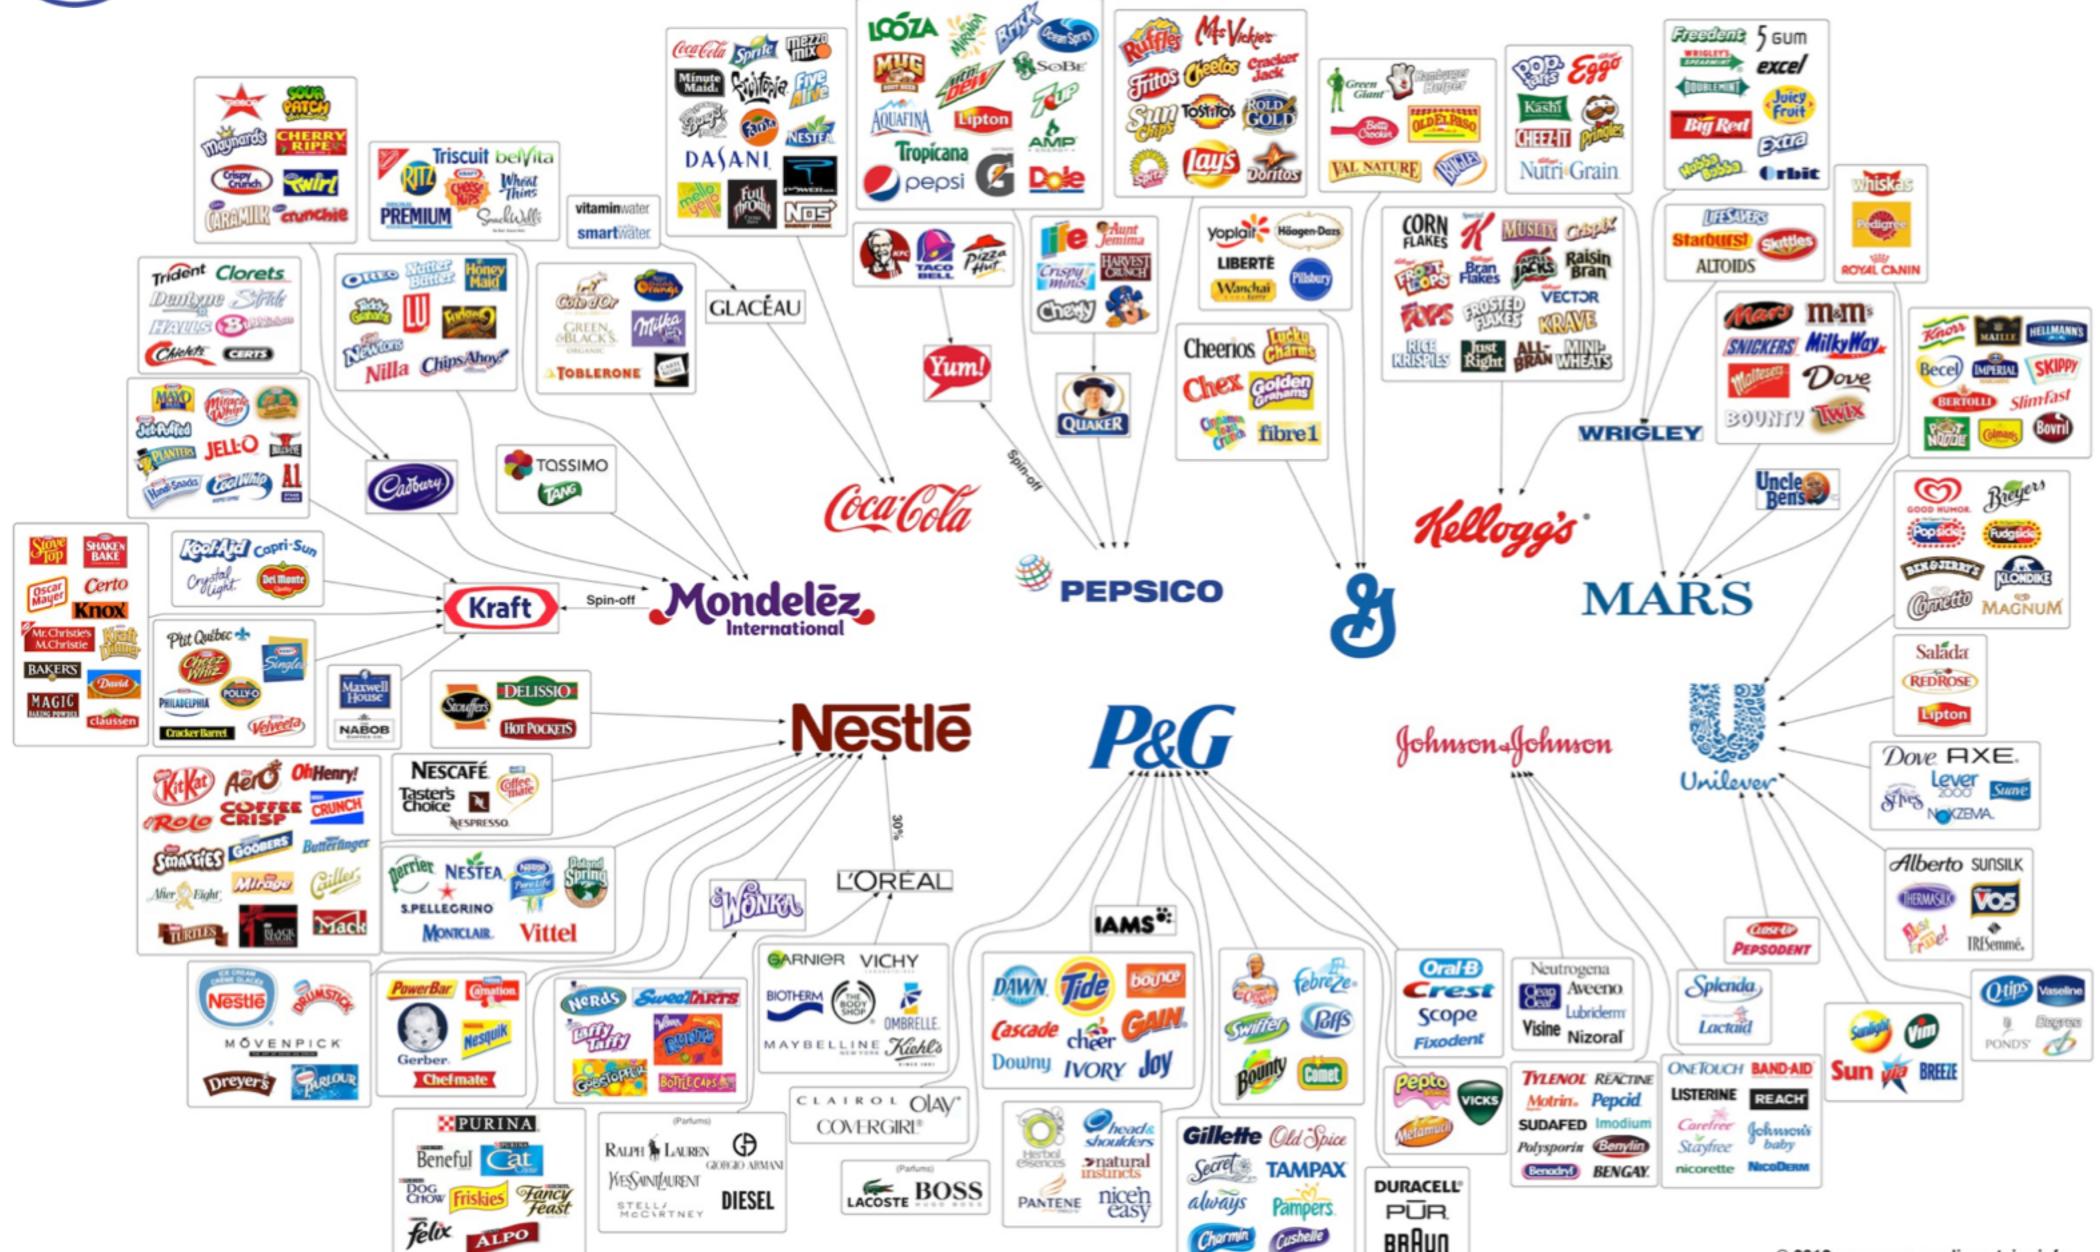

## Reading photos for 5000 brands, 1000 objects, 500 scenes

Ditto uses computer vision to discover products, faces, logos, clothing, and scenes in public social photos on Twitter, Instagram, and Tumblr to glean insights for for marketers.

Human faces can give context.

If a logo appears above a face such as Smith ski goggles in this
picture - it can indicate the
person is wearing apparel.

Smiles help advertisers

#### LOGOS

Ditto detects thousands of logos, such as the Pabst Blue Ribbon can and Marmot jacket here. An advertiser may search for photos featuring rival brands to try to steal customers.

#### PRODUCTS

Users who post images of things like beer or ski equipment may be flagged for those interests. Marketers also look for correlations between interests, such as which beverages people drink while eating Kraft Macaroni and Cheese.

#### **SCENES**

Whether a photo was shot in a bar or on a snowy mountain can give advertisers clues about where and how customers use their products.

Ditto has started classifying objects like purses or