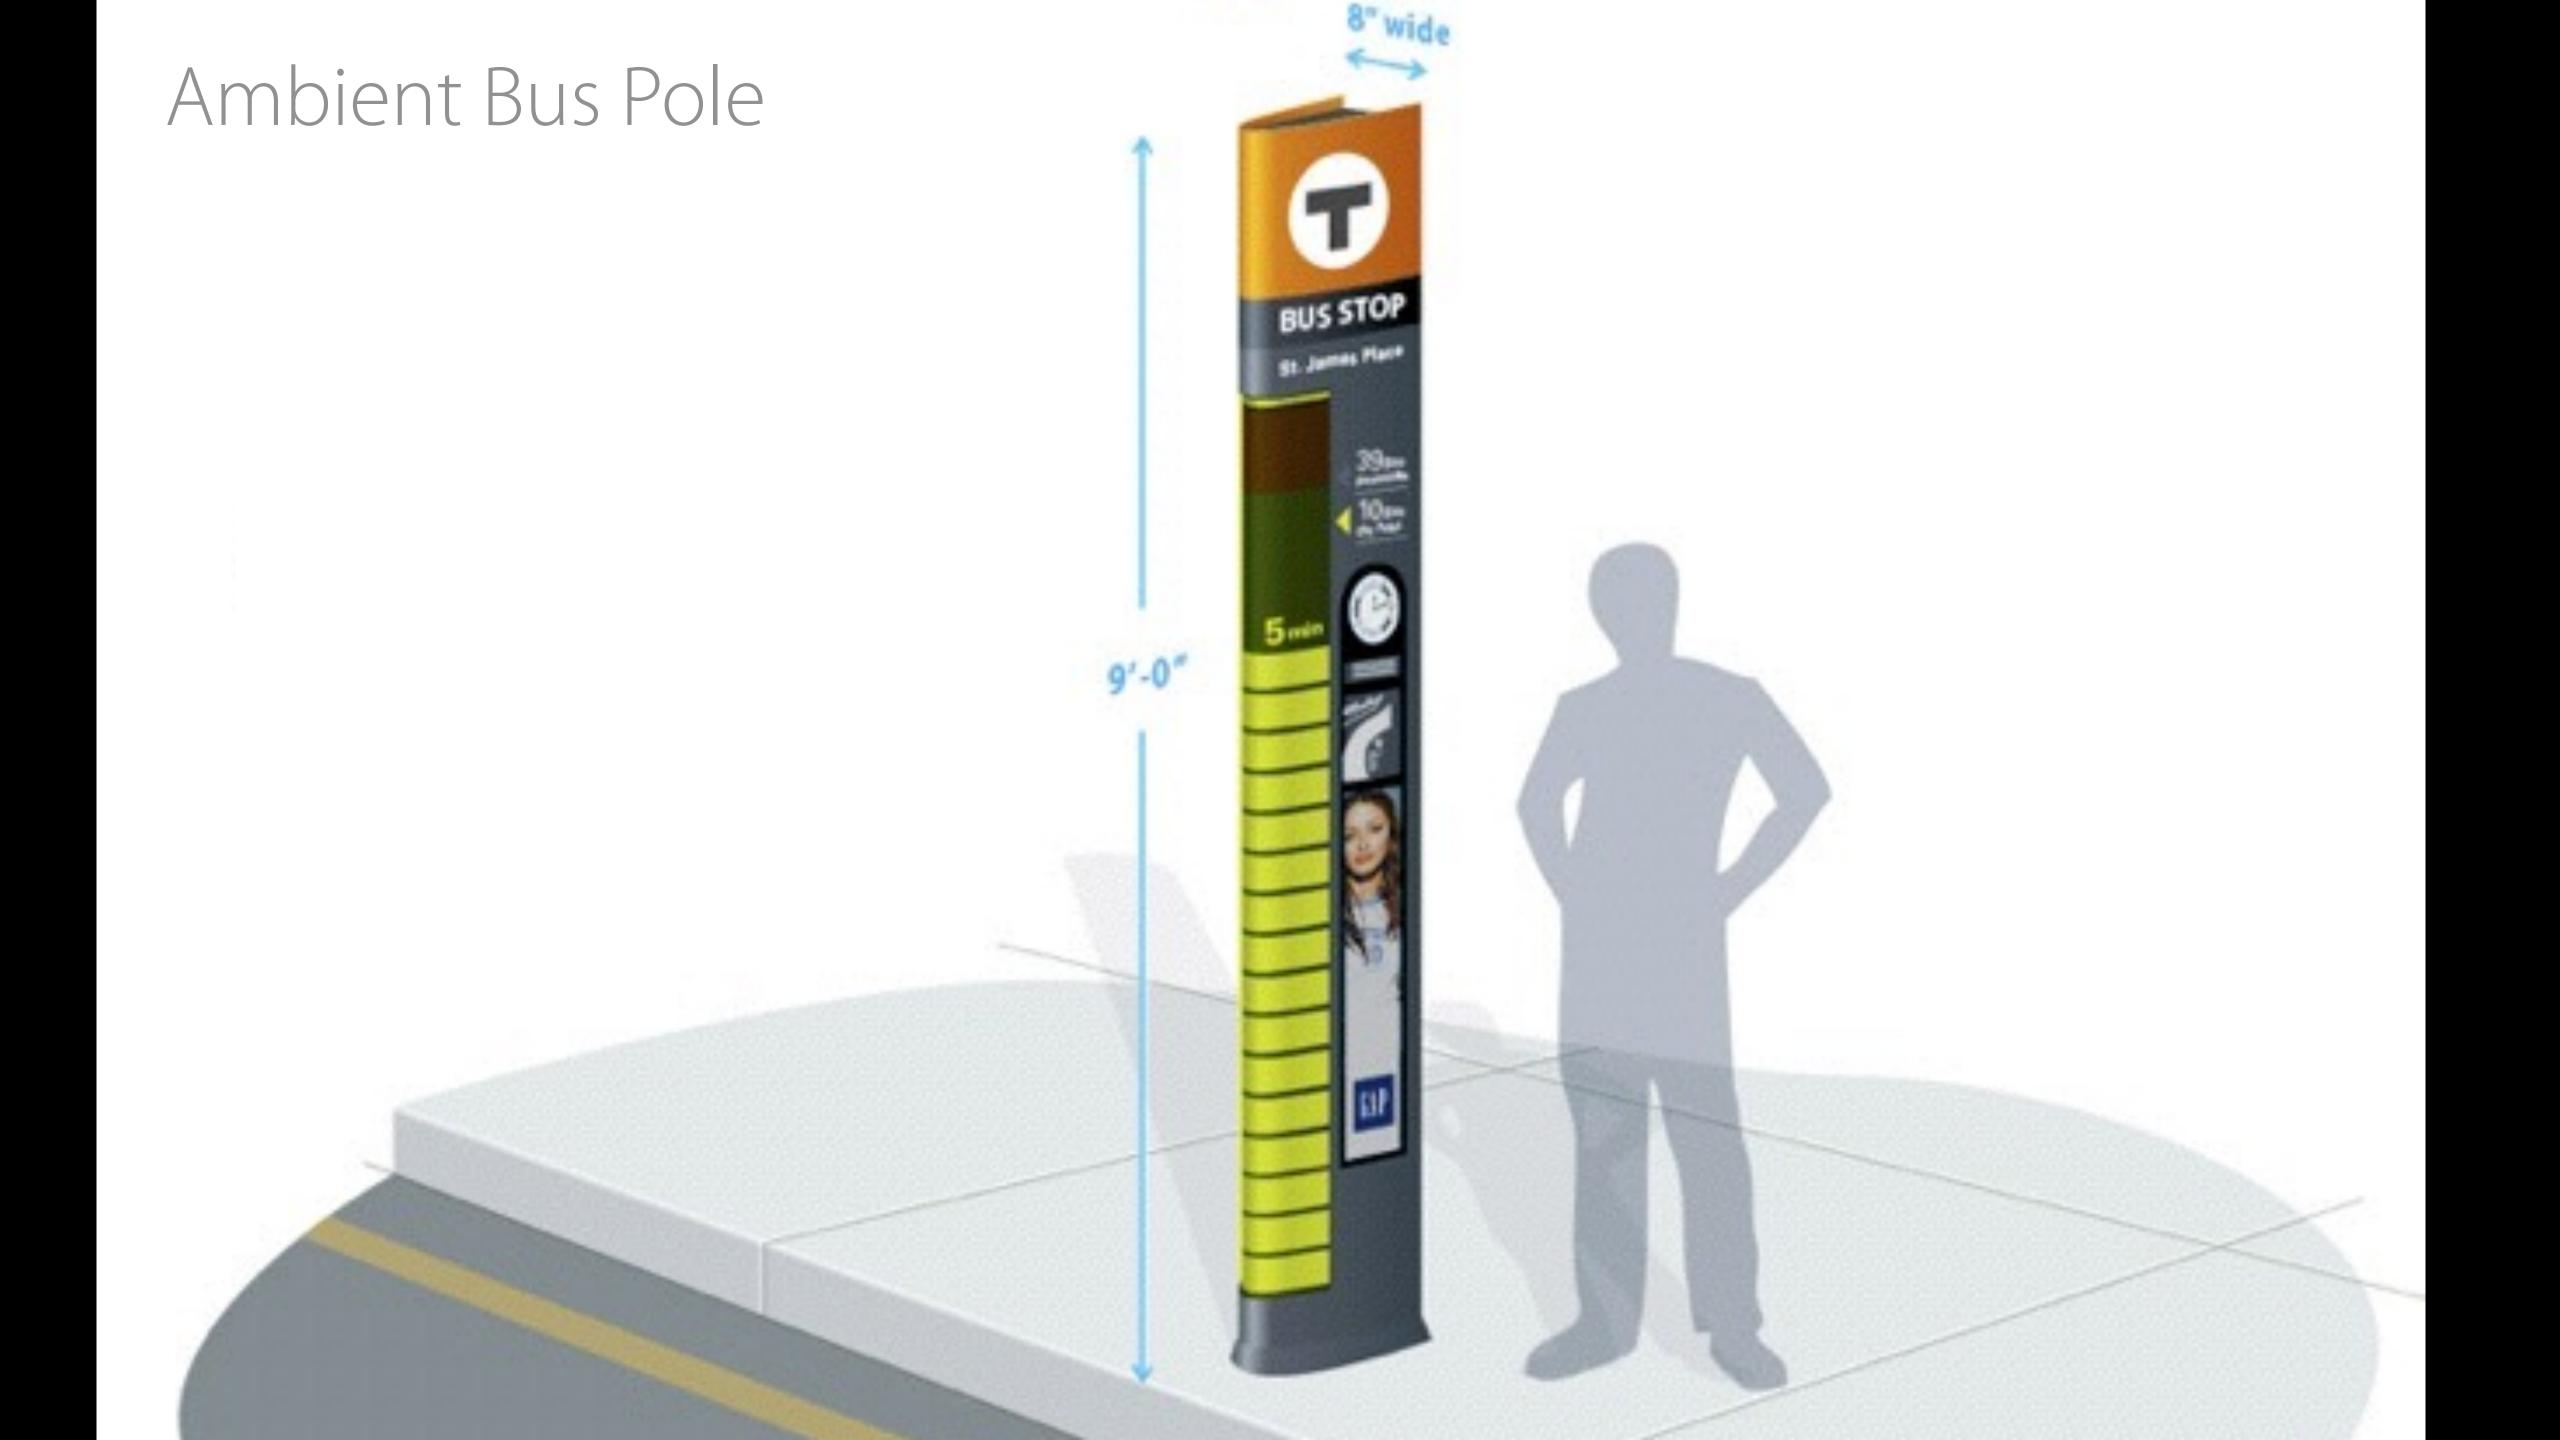

## Increase bits to decrease busses

In SF

\$500M budget

To serve 450K households (\$1k+/home)

to drive busses around every 15 min

at <25% capacity