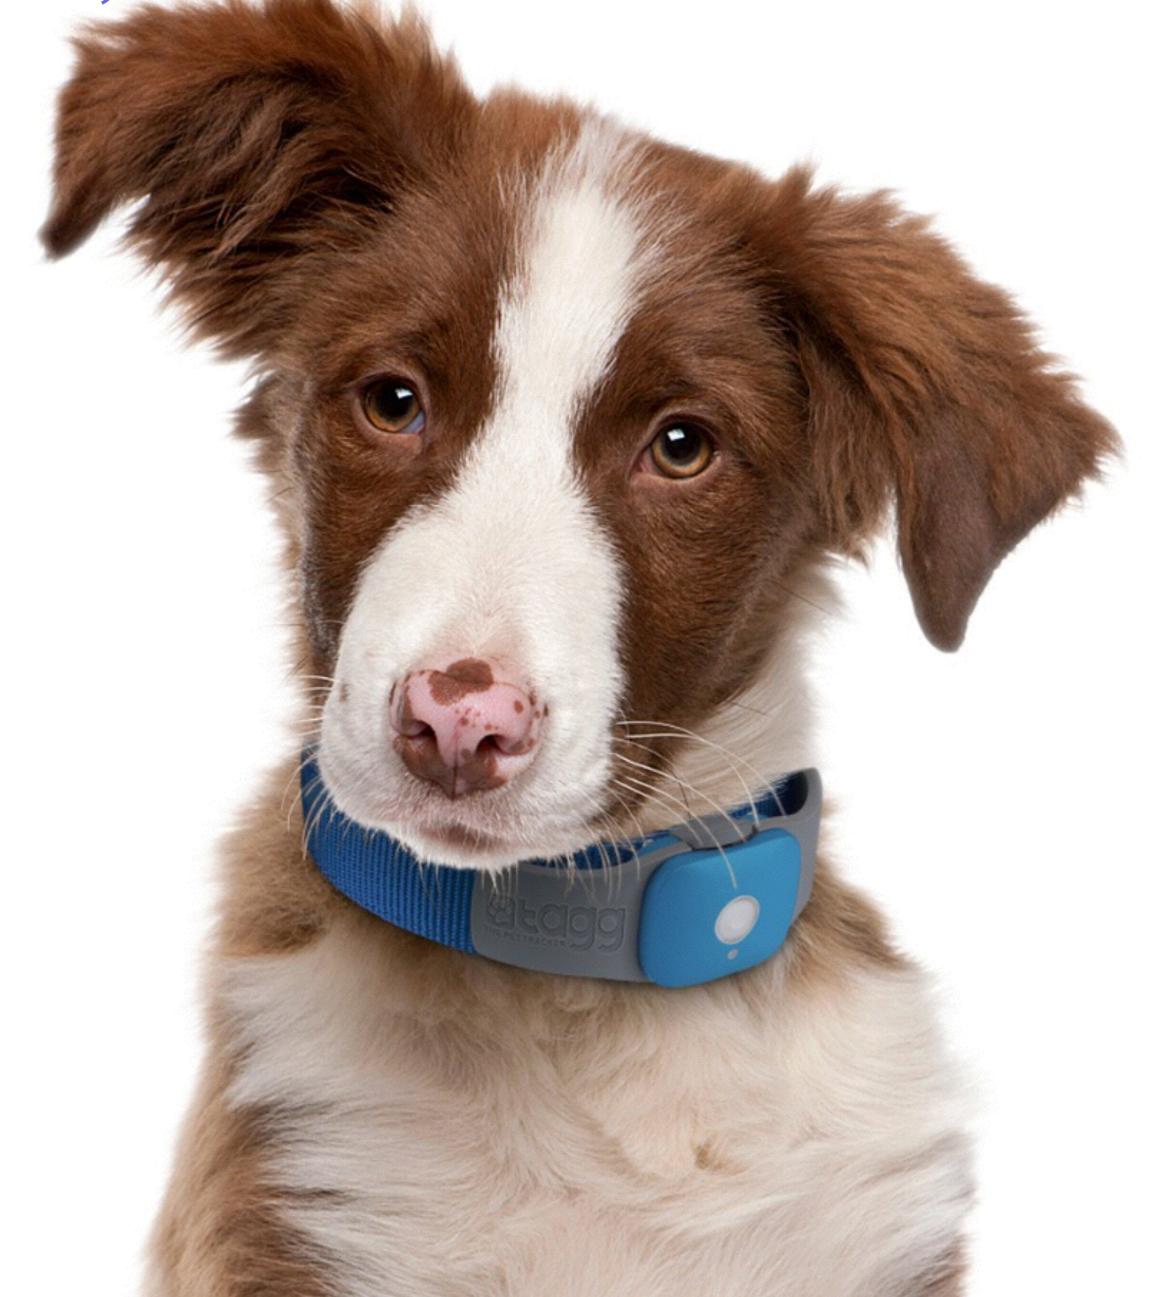

## SAFEKEPING

To protect and to be protected

Tagg for the whereabouts of your best friend