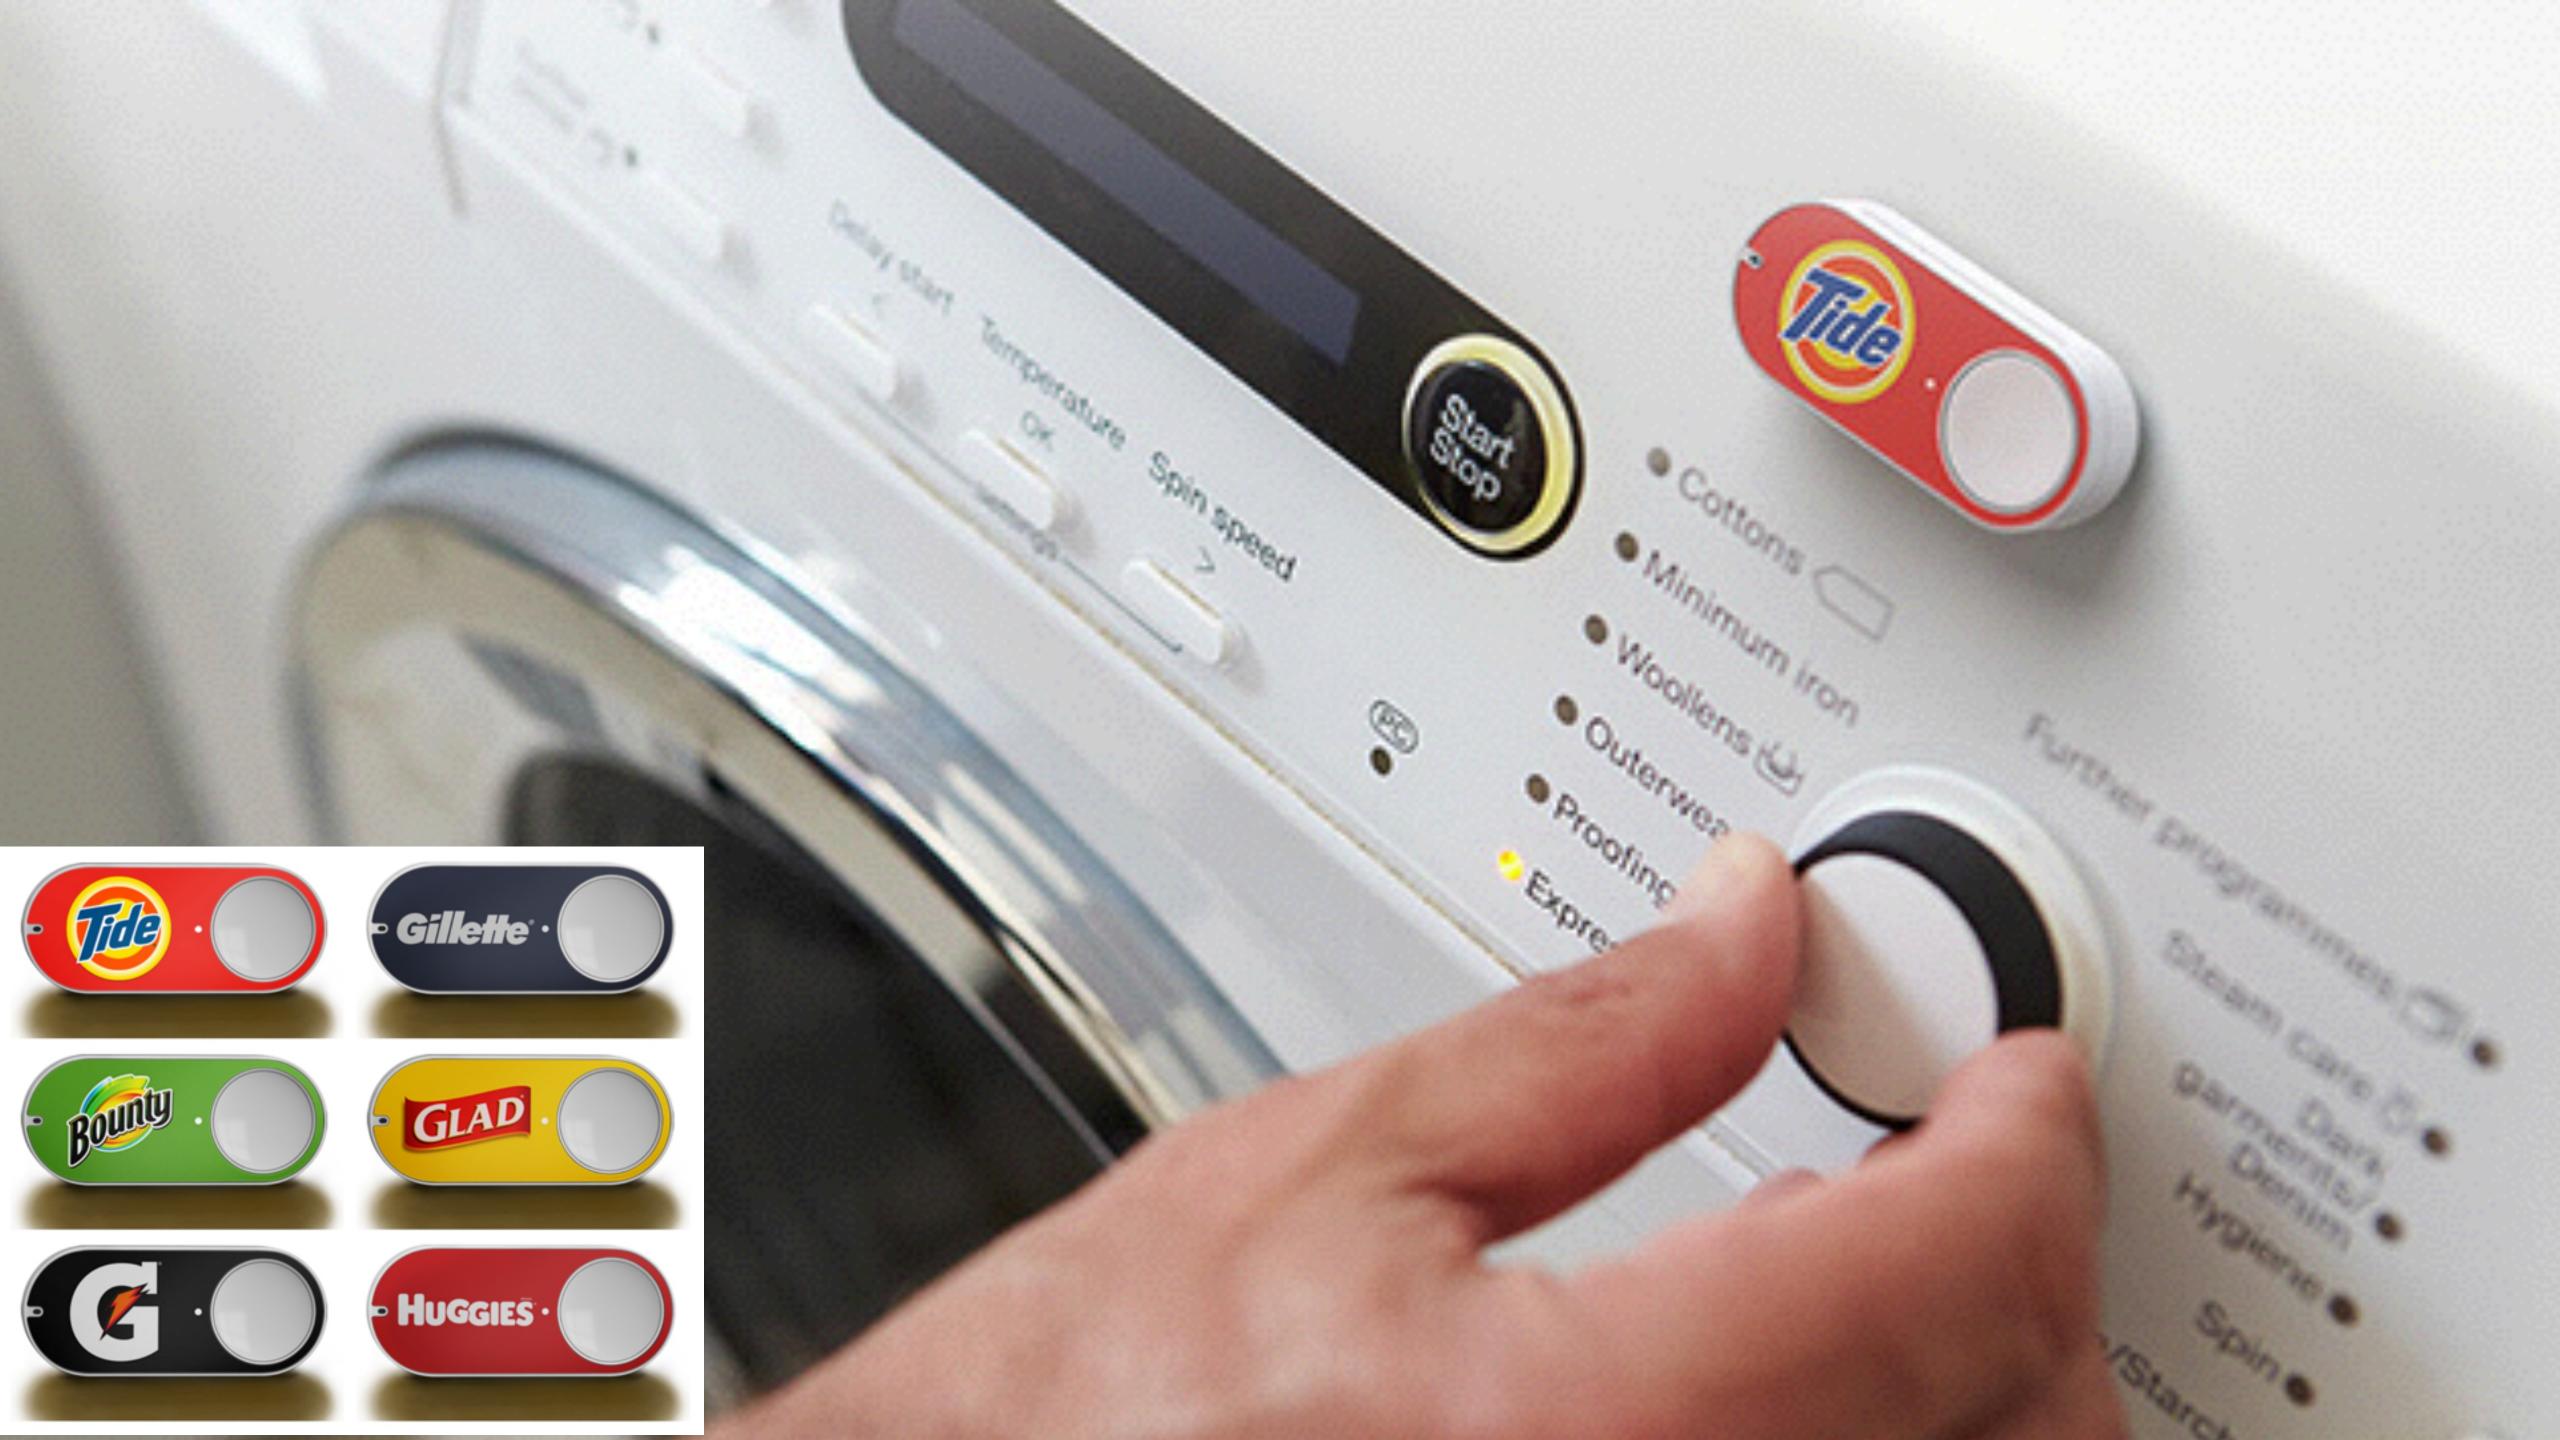

### now a pen needs a cloud

#### Anoto pen

Records audio and time-stamps everything your write

## Objects are avatars for services