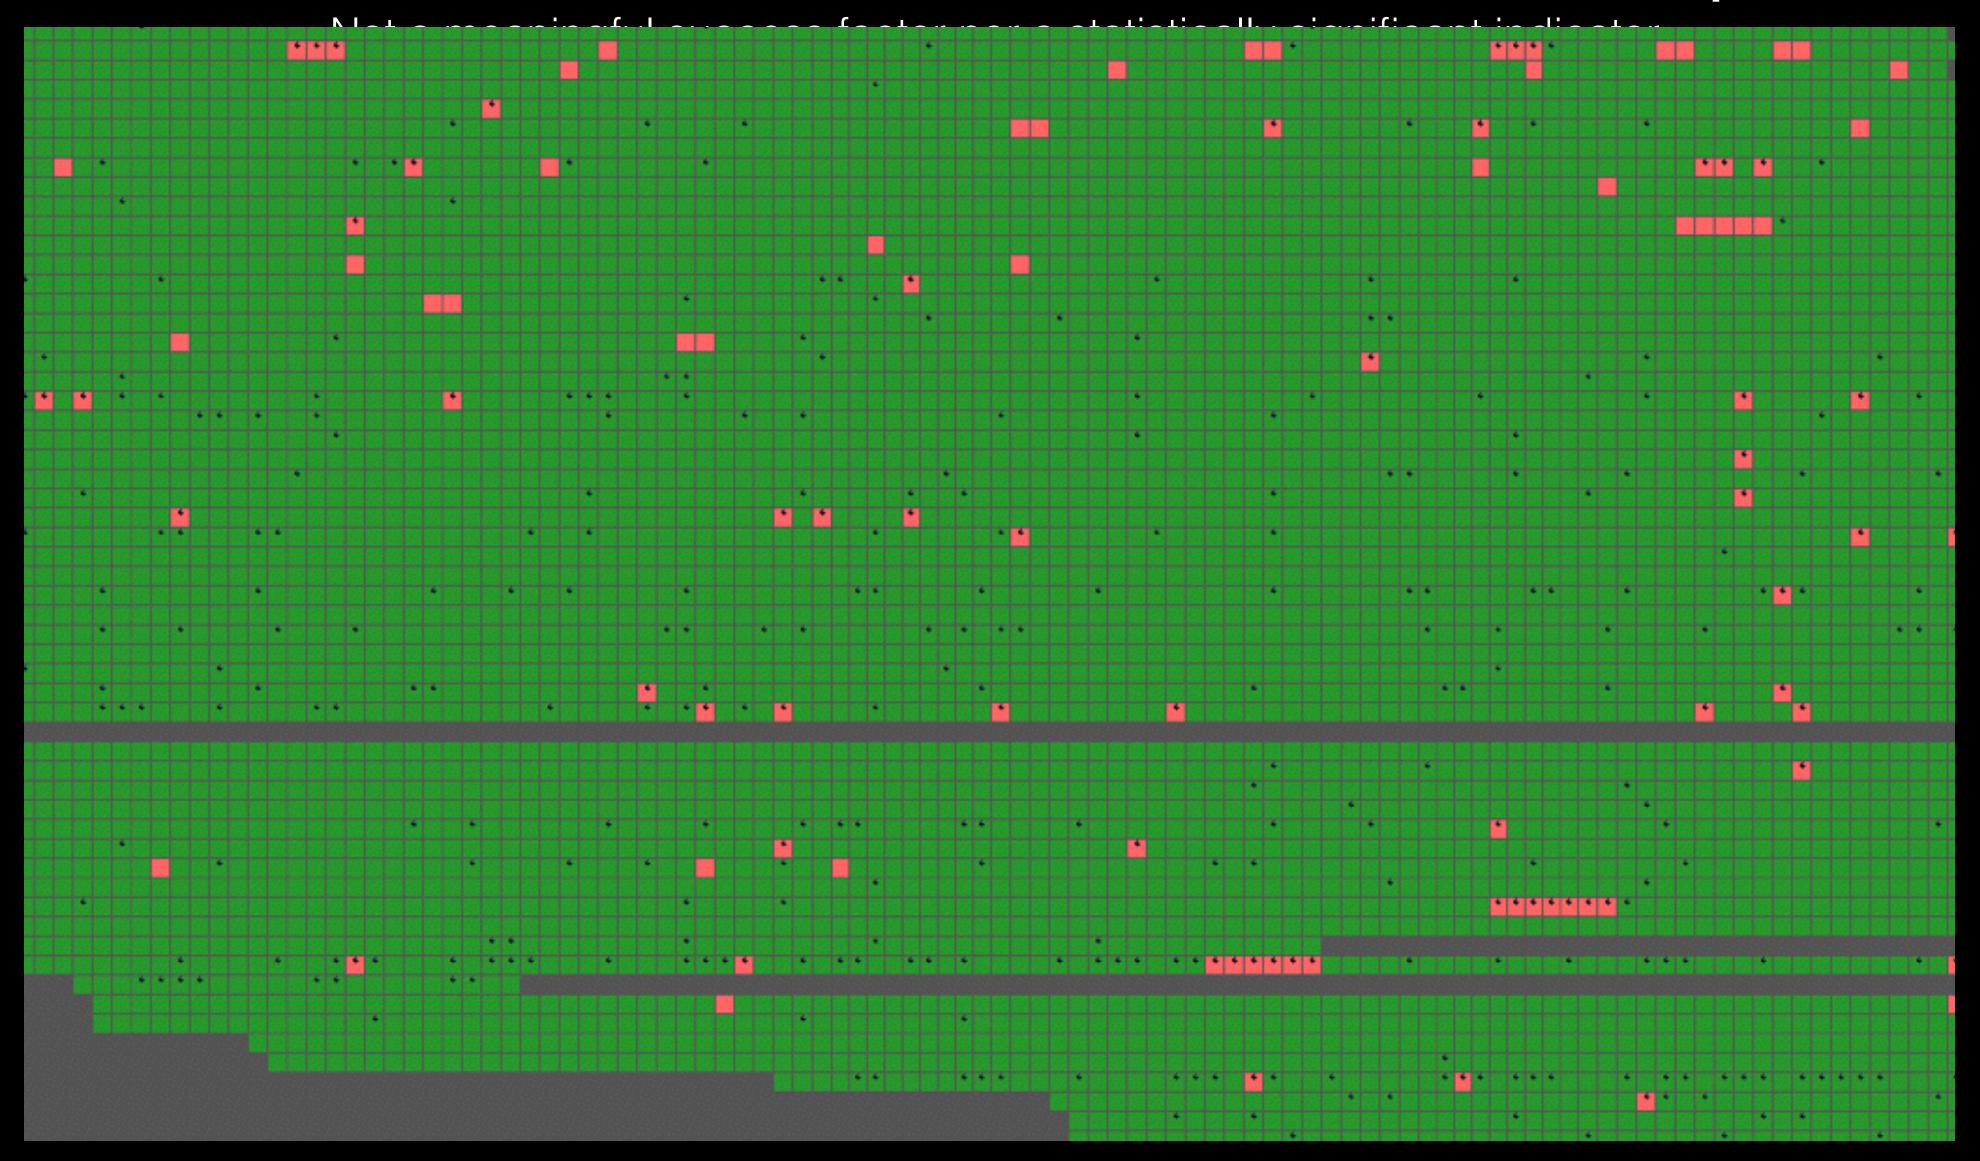

## This is what poor-adherence looks like...

Each row is person, each column is a day. Red indicates a missed dose.

Control group=71% of doses taken

### This is what adherence looks like with Glow Gaps)

Over 95% of doses taken over 6 months

DUMB

710/o ADHERENCE

SMART

98%
ADHERENCE