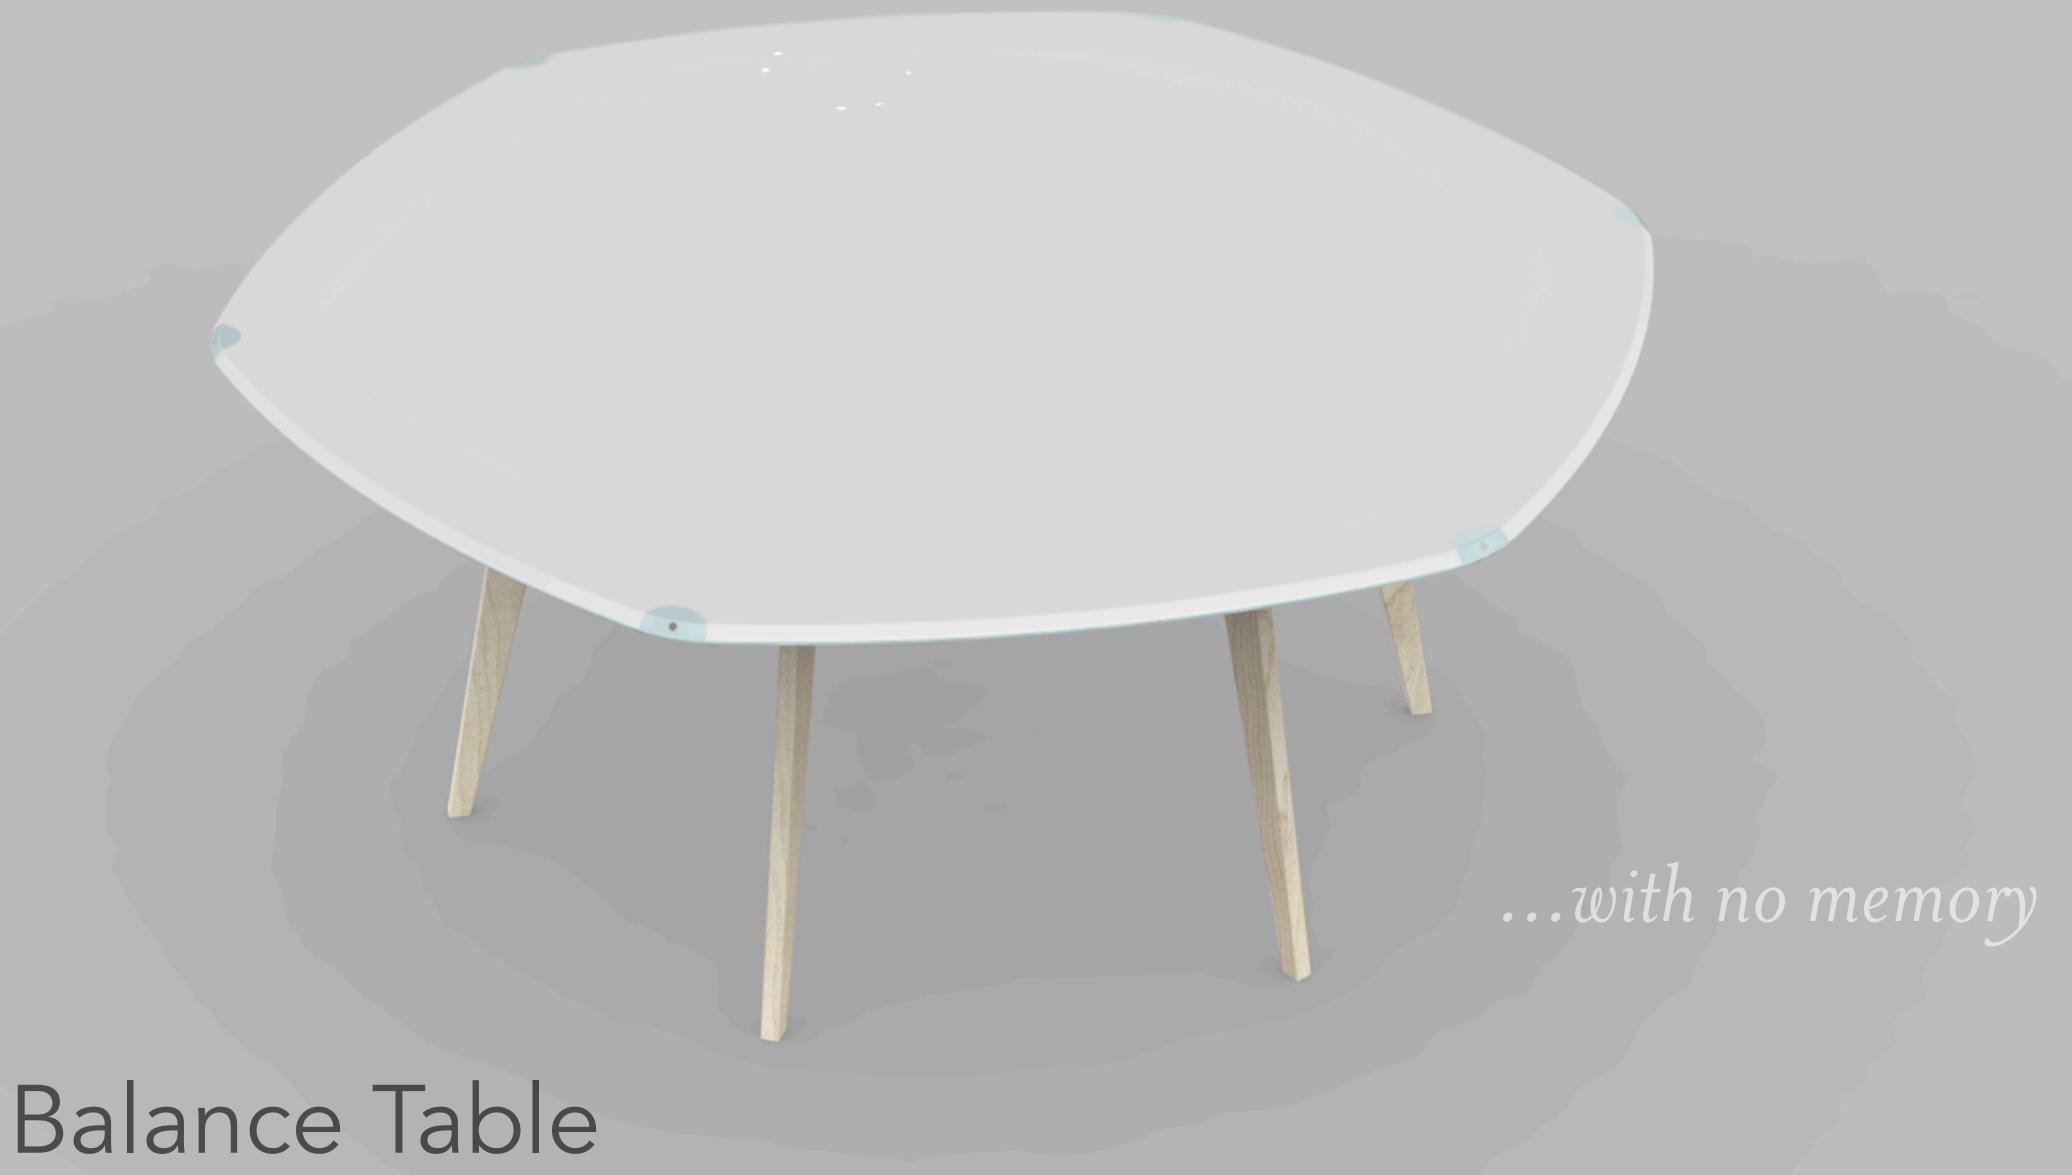

# change colors when somebody send me a message

by **elmere** on May 20, 2013 used 29 times

Imagine a table centerpiece that listens to the room's conversation, and provides visual feedback about the balance of conversation.

Balance Table

## a table for meeting mindfulness

## ENCHANTMENT PRIVACY PRINCIPLES

- #1 Enchantment Must be Evident (pen)
- #2 Obfuscate details with Ambient Displays (orb)
- #3 Make Wireless Connections Explicit (glowcap)
- #4 Design Incremental Opt-in Services (glowcap)
- #5 Add More Levels to 'Public' (ditto)
- #6 Avoid Storing Information (balance table)