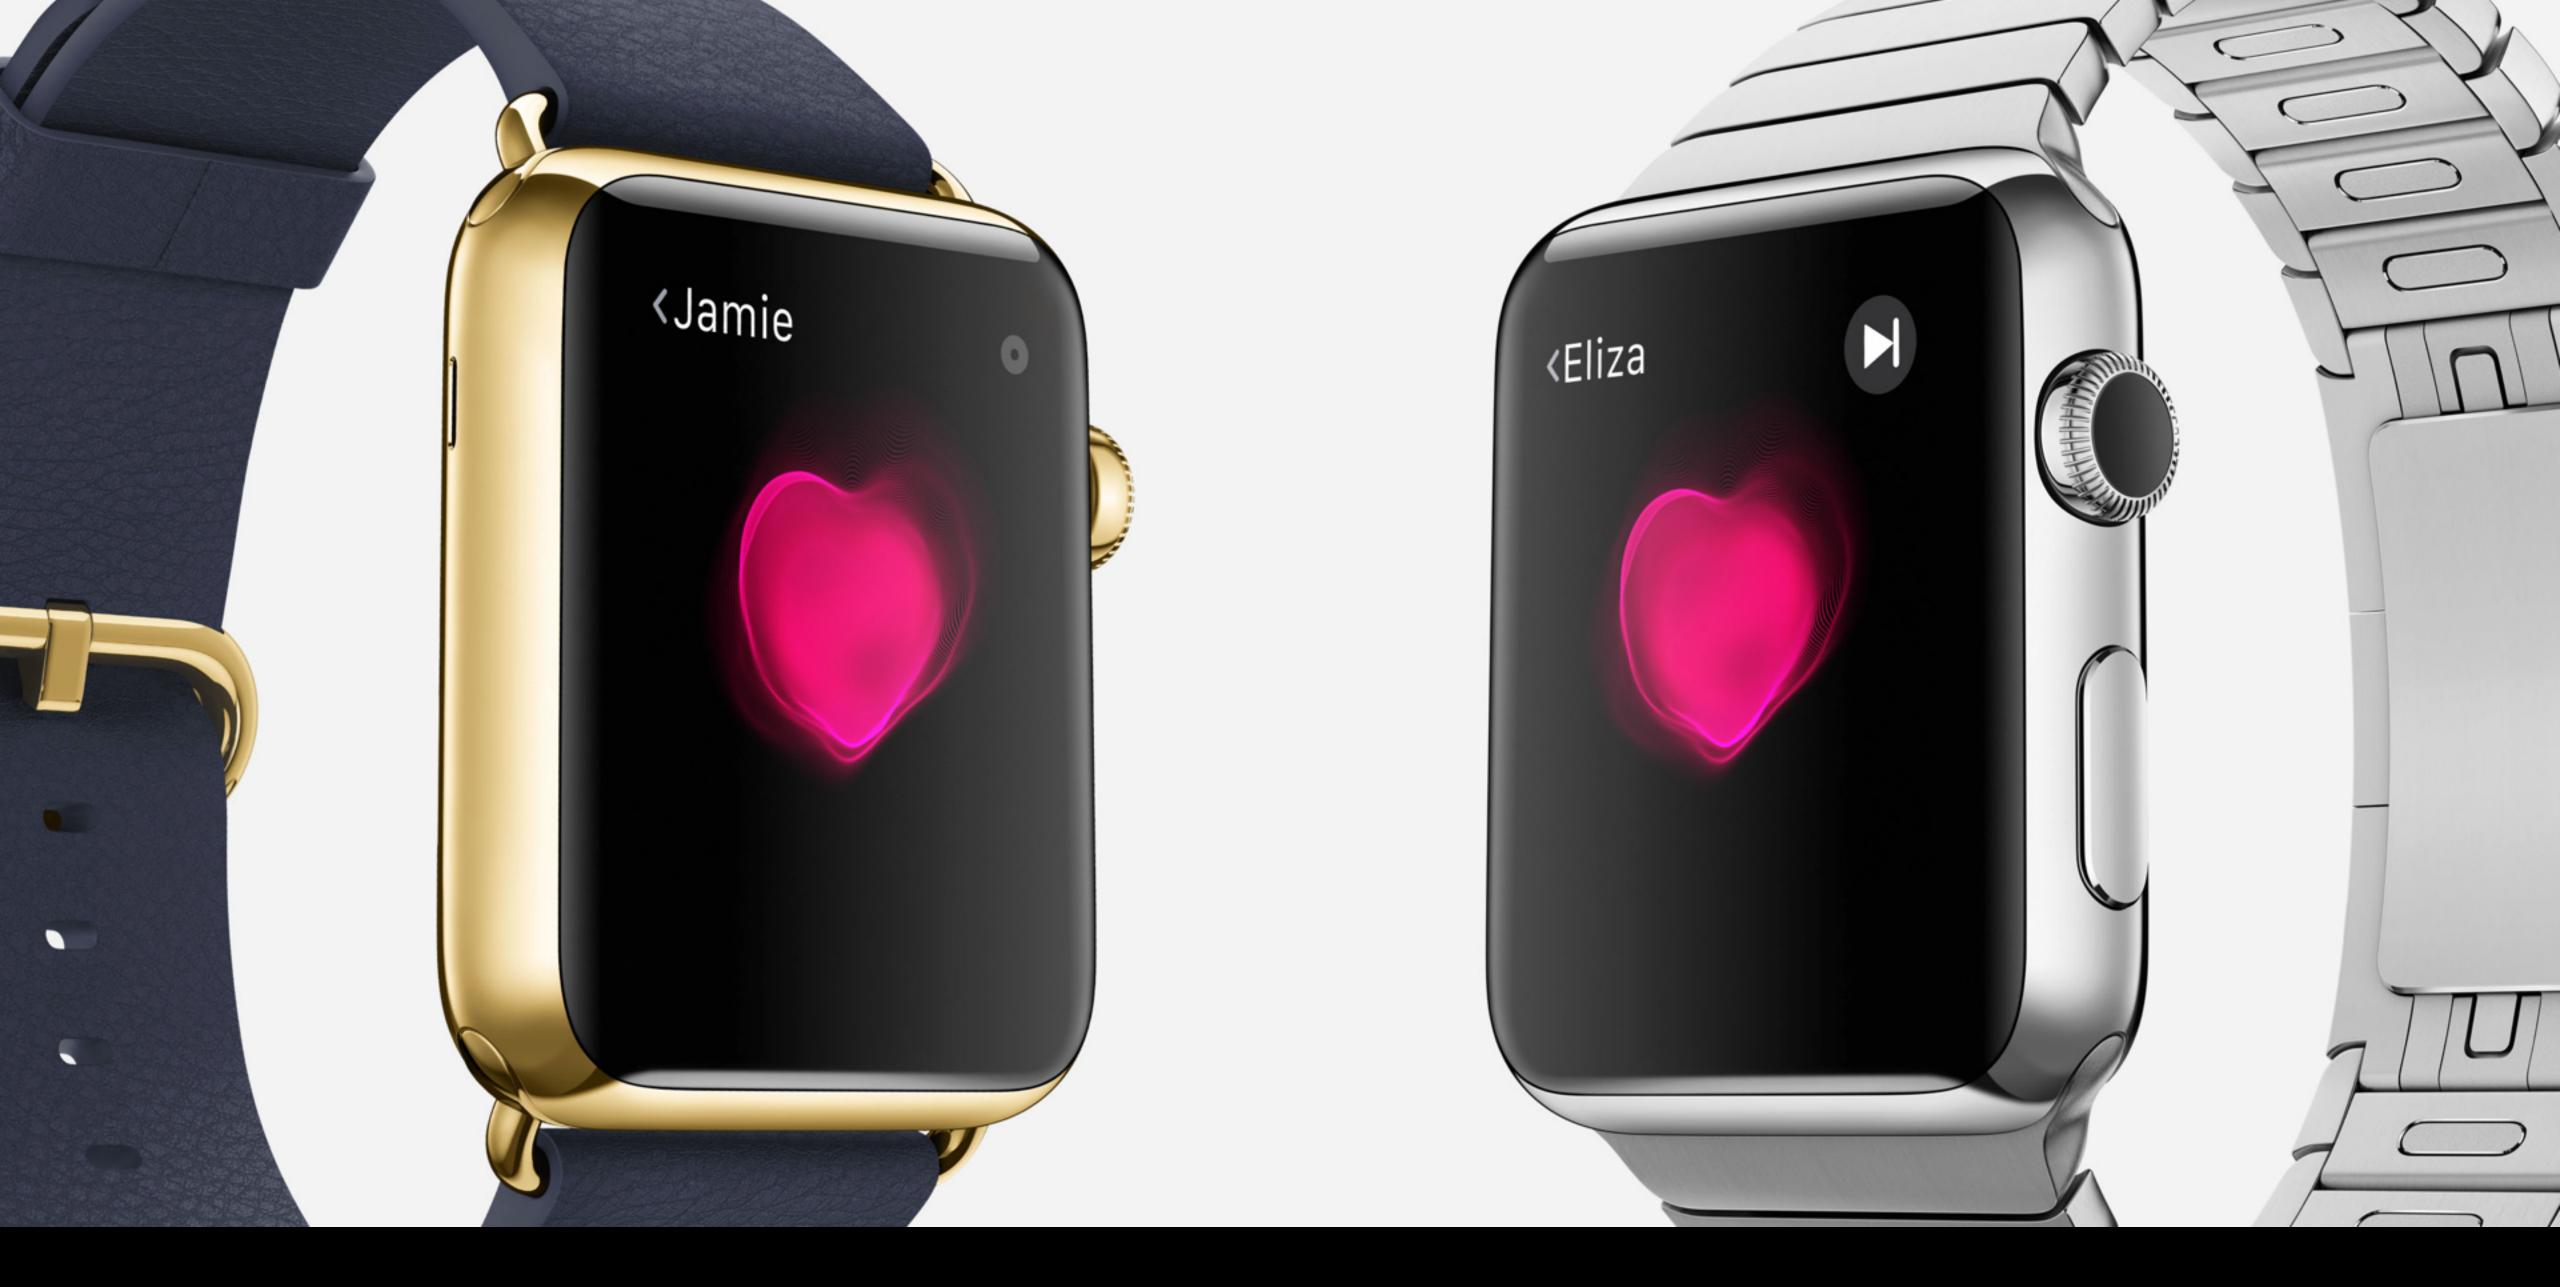

#### LUMITOUCH FRAMES

The desire for human connection

send your heartbeat as a bio-signal emoji

Weasley's clock

A magnificent full-color illustrated book and long-playing record Walt Disney Presents plus... The Sorcerer's Apprentice DUKAS