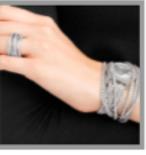

## 2/ SWAROVSKI

#### SWAROVSKI SHINE SLAKE SET

\$169.99

Shine with the Slake bracelet carrier in light gray Alcantara® fabric with crystals. Swarovski Shine used with the white silicone sport band is we to 50 m. Both bands are adjustable and are also compatible with Misf