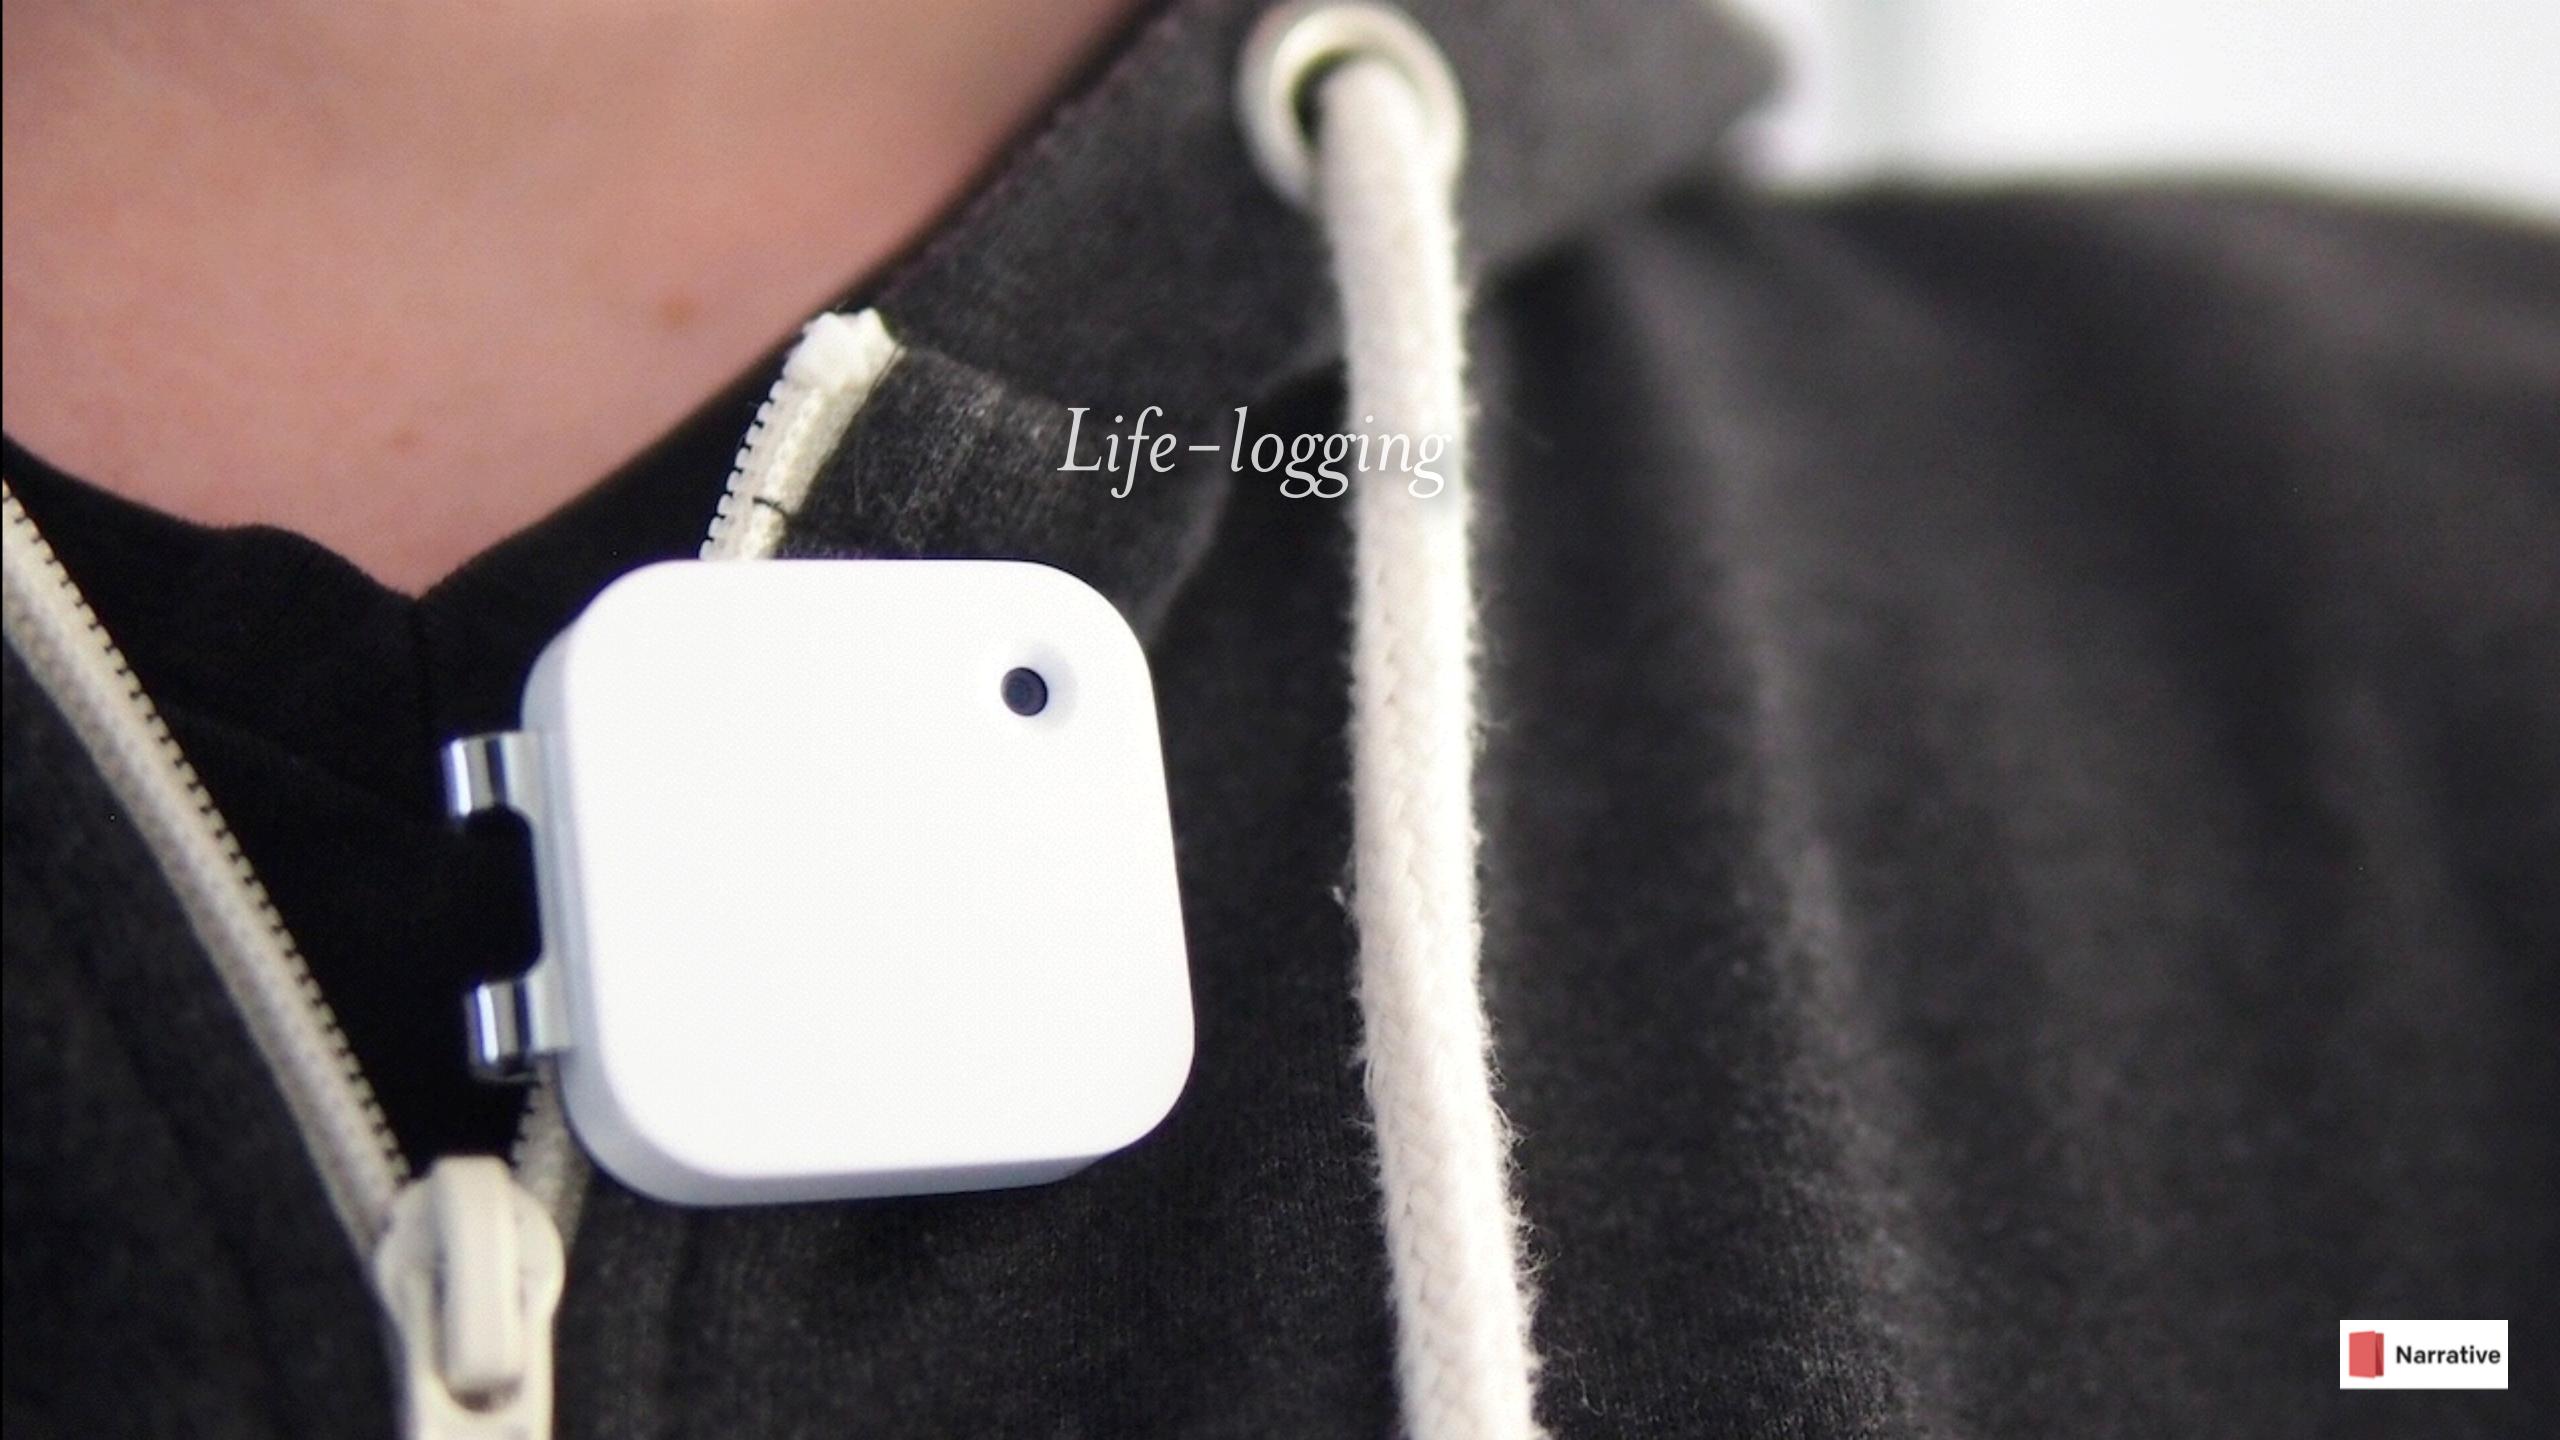

right time
- · Eat at the right pace : not too fast
- Share with your coach : download his feedback alarm.
- Share with the community



## Vessyl

#### IT KNOWS WHAT'S INSIDE

It's not magic, but close to it... the Vessyl knows and aggregates everything you drink. No more guessing or journaling. It keeps track of what's important to you... all automatically.



## Monetize the secondary effects of behavioral change





## TELEPORTATION



To move effortlessly









## Increase bits to decrease busses



In SF

\$500M budget

To serve 450K households (\$1k+/home)

to drive busses around every 15 min

at <25% capacity











#### NARRATIVE LIFE-LOGGING CAMERA

### EXPRESSION



To create, make and play







The Babolat Play Pure Drive sensor-packed racket and mobile device app





## Life-logging

#### cambridge july 10th



sped up 300x

#### copenhagen june 27



## 1.8 Billion photos are shared

every day!















## Reading photos for 5000 brands, 1000 objects, 500 scenes





Ditto uses computer vision to discover products, faces, logos, clothing, and scenes in public social photos on Twitter, Instagram, and Tumblr to glean insights for for marketers.



Human faces can give context.

If a logo appears above a face such as Smith ski goggles in this
picture - it can indicate the
person is wearing apparel.

Smiles help advertisers

#### LOGOS

Ditto detects thousands of logos, such as the Pabst Blue Ribbon can and Marmot jacket here. An advertiser may search for photos featuring rival brands to try to steal customers.

#### PRODUCTS

Users who post image