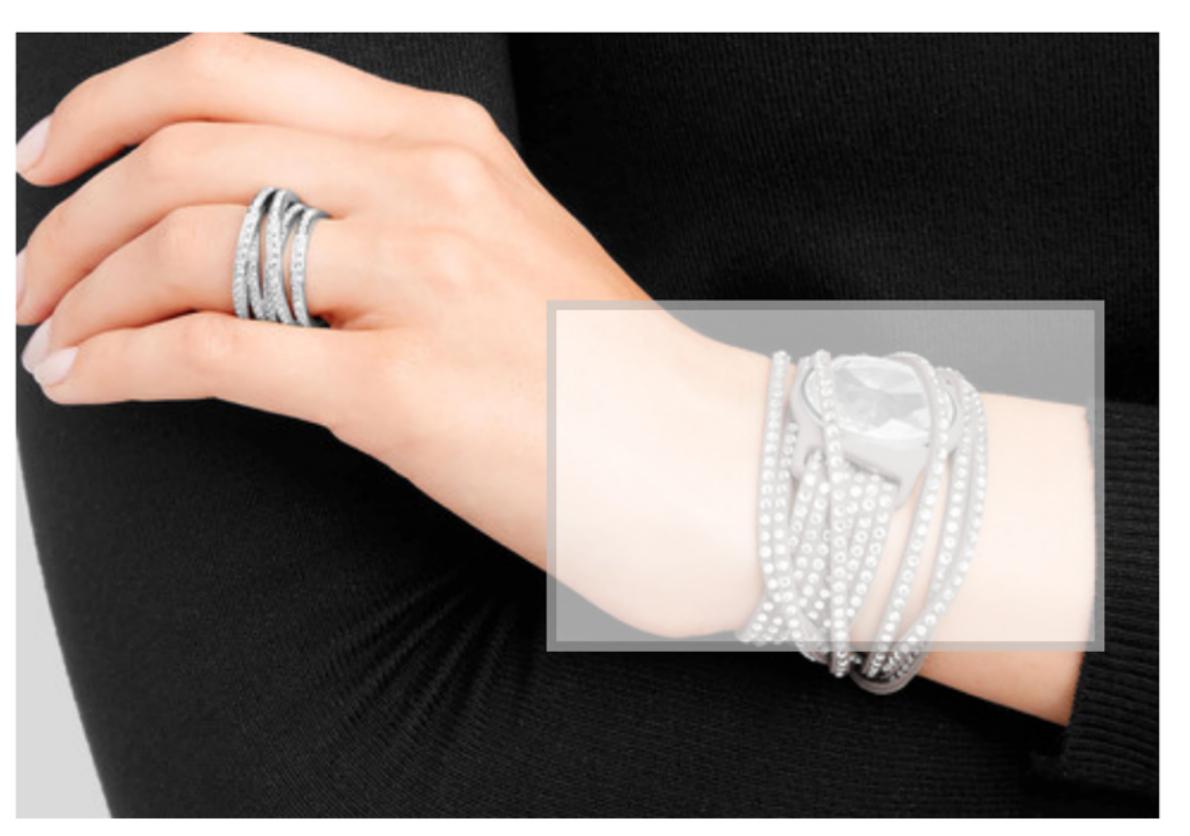

## 2/ SWAROVSKI

#### SWAROVSKI SHINE SLAKE SET

\$169.99

Shine with the Slake bracelet carrier in light gray Alcantara® fabric with crystals. Swarovski Shine used with the white silicone sport band is we to 50 m. Both bands are adjustable and are also compatible with Misf