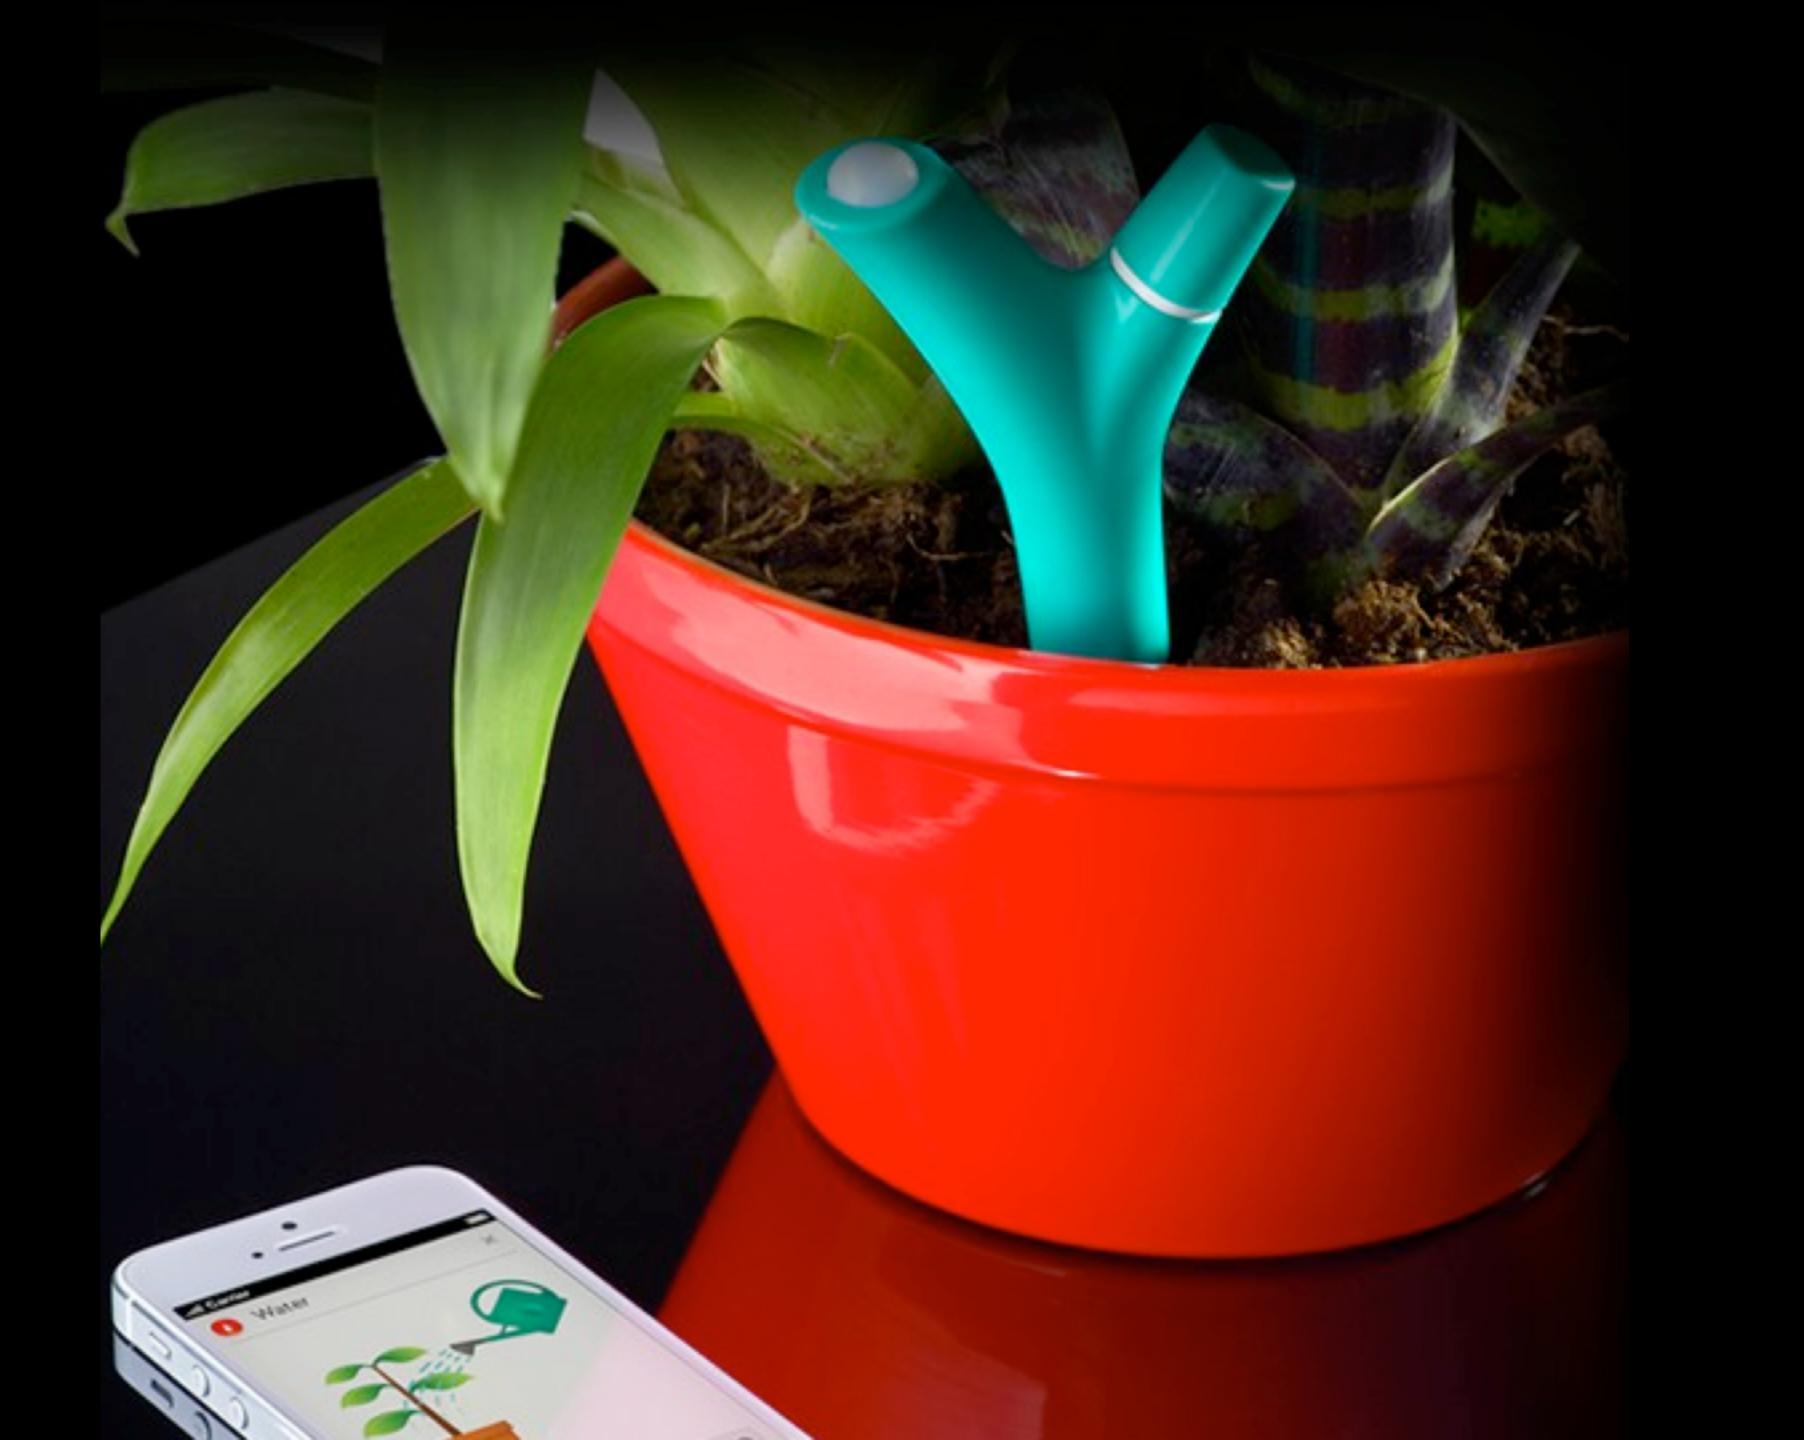

## Gardening

Recent rain accumulation helps you know when to water your garden or lawn.