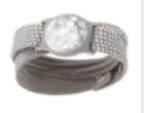

## 2/ SWAROVSKI

#### SWAROVSKI SHINE SLAKE SET

\$169.99

Shine with the Slake bracelet carrier in light gray Alcantara® fabric with crystals. Swarovski Shine used with the white silicone sport band is we to 50 m. Both bands are adjustable and are also compatible with Misf