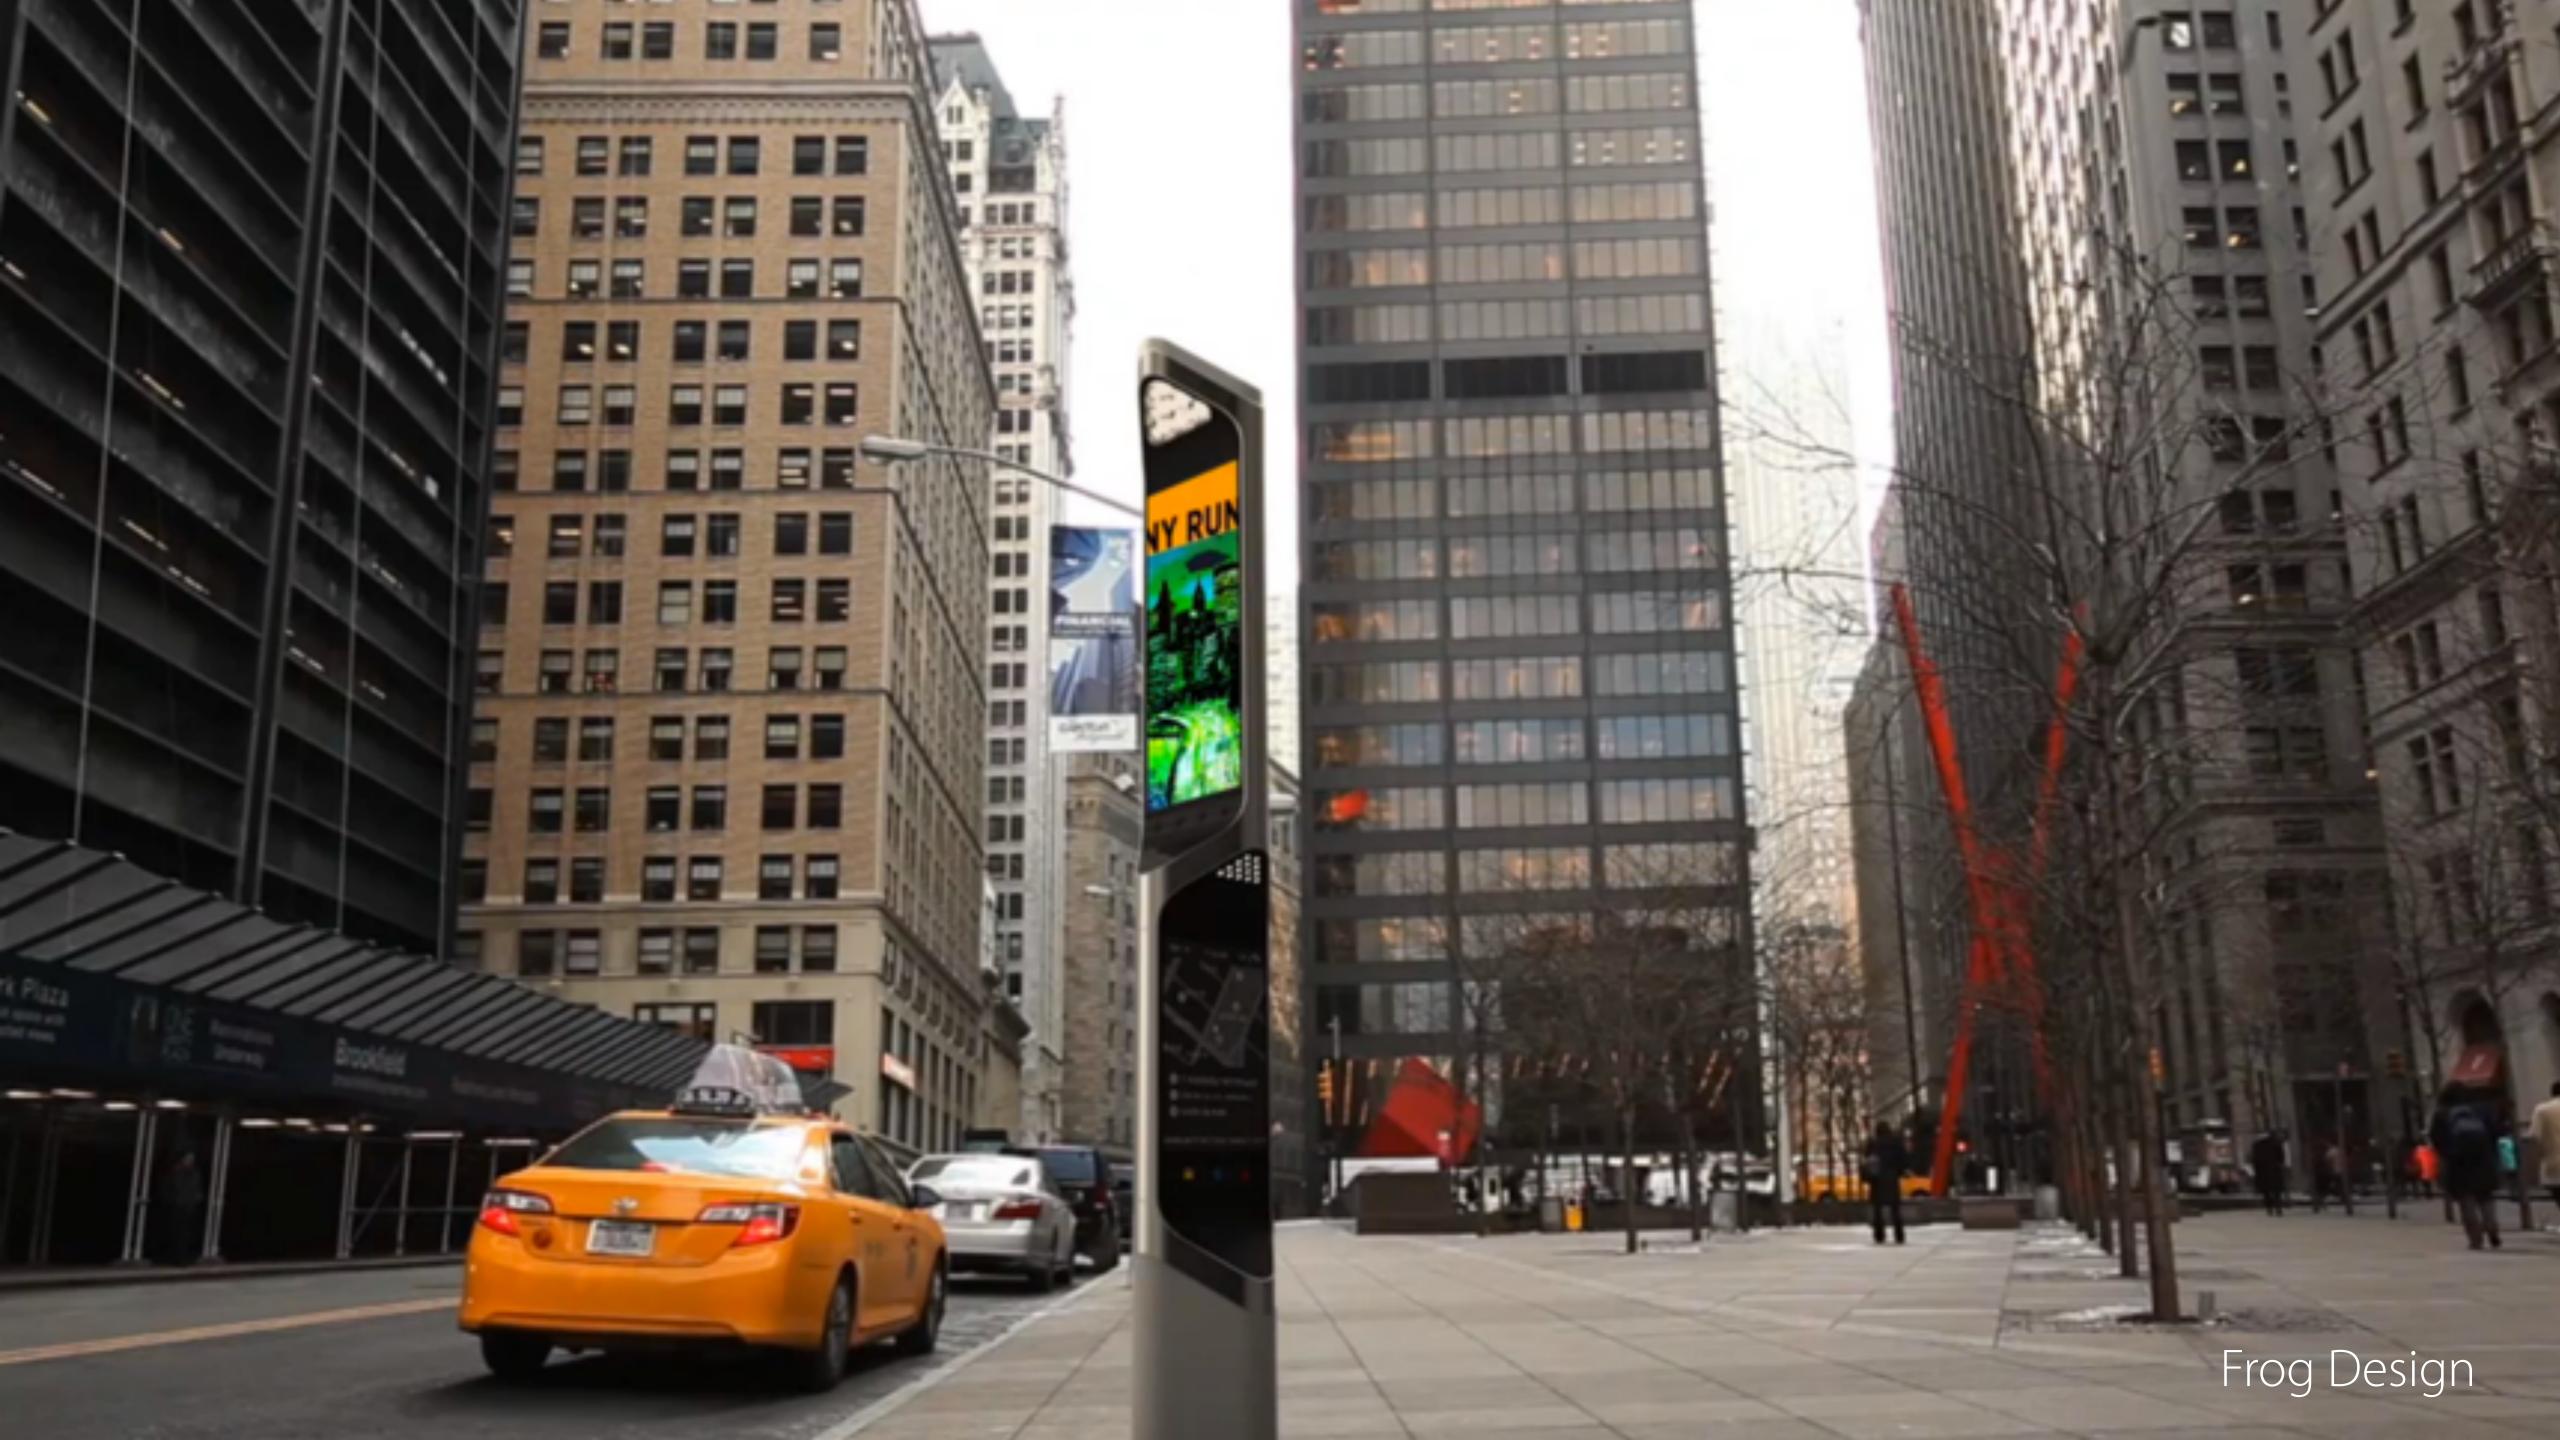

## Increase bits to decrease busses

In SF

\$500M budget

To serve 450K households (\$1k+/home)

to drive busses around every 15 min

at <25% capacity