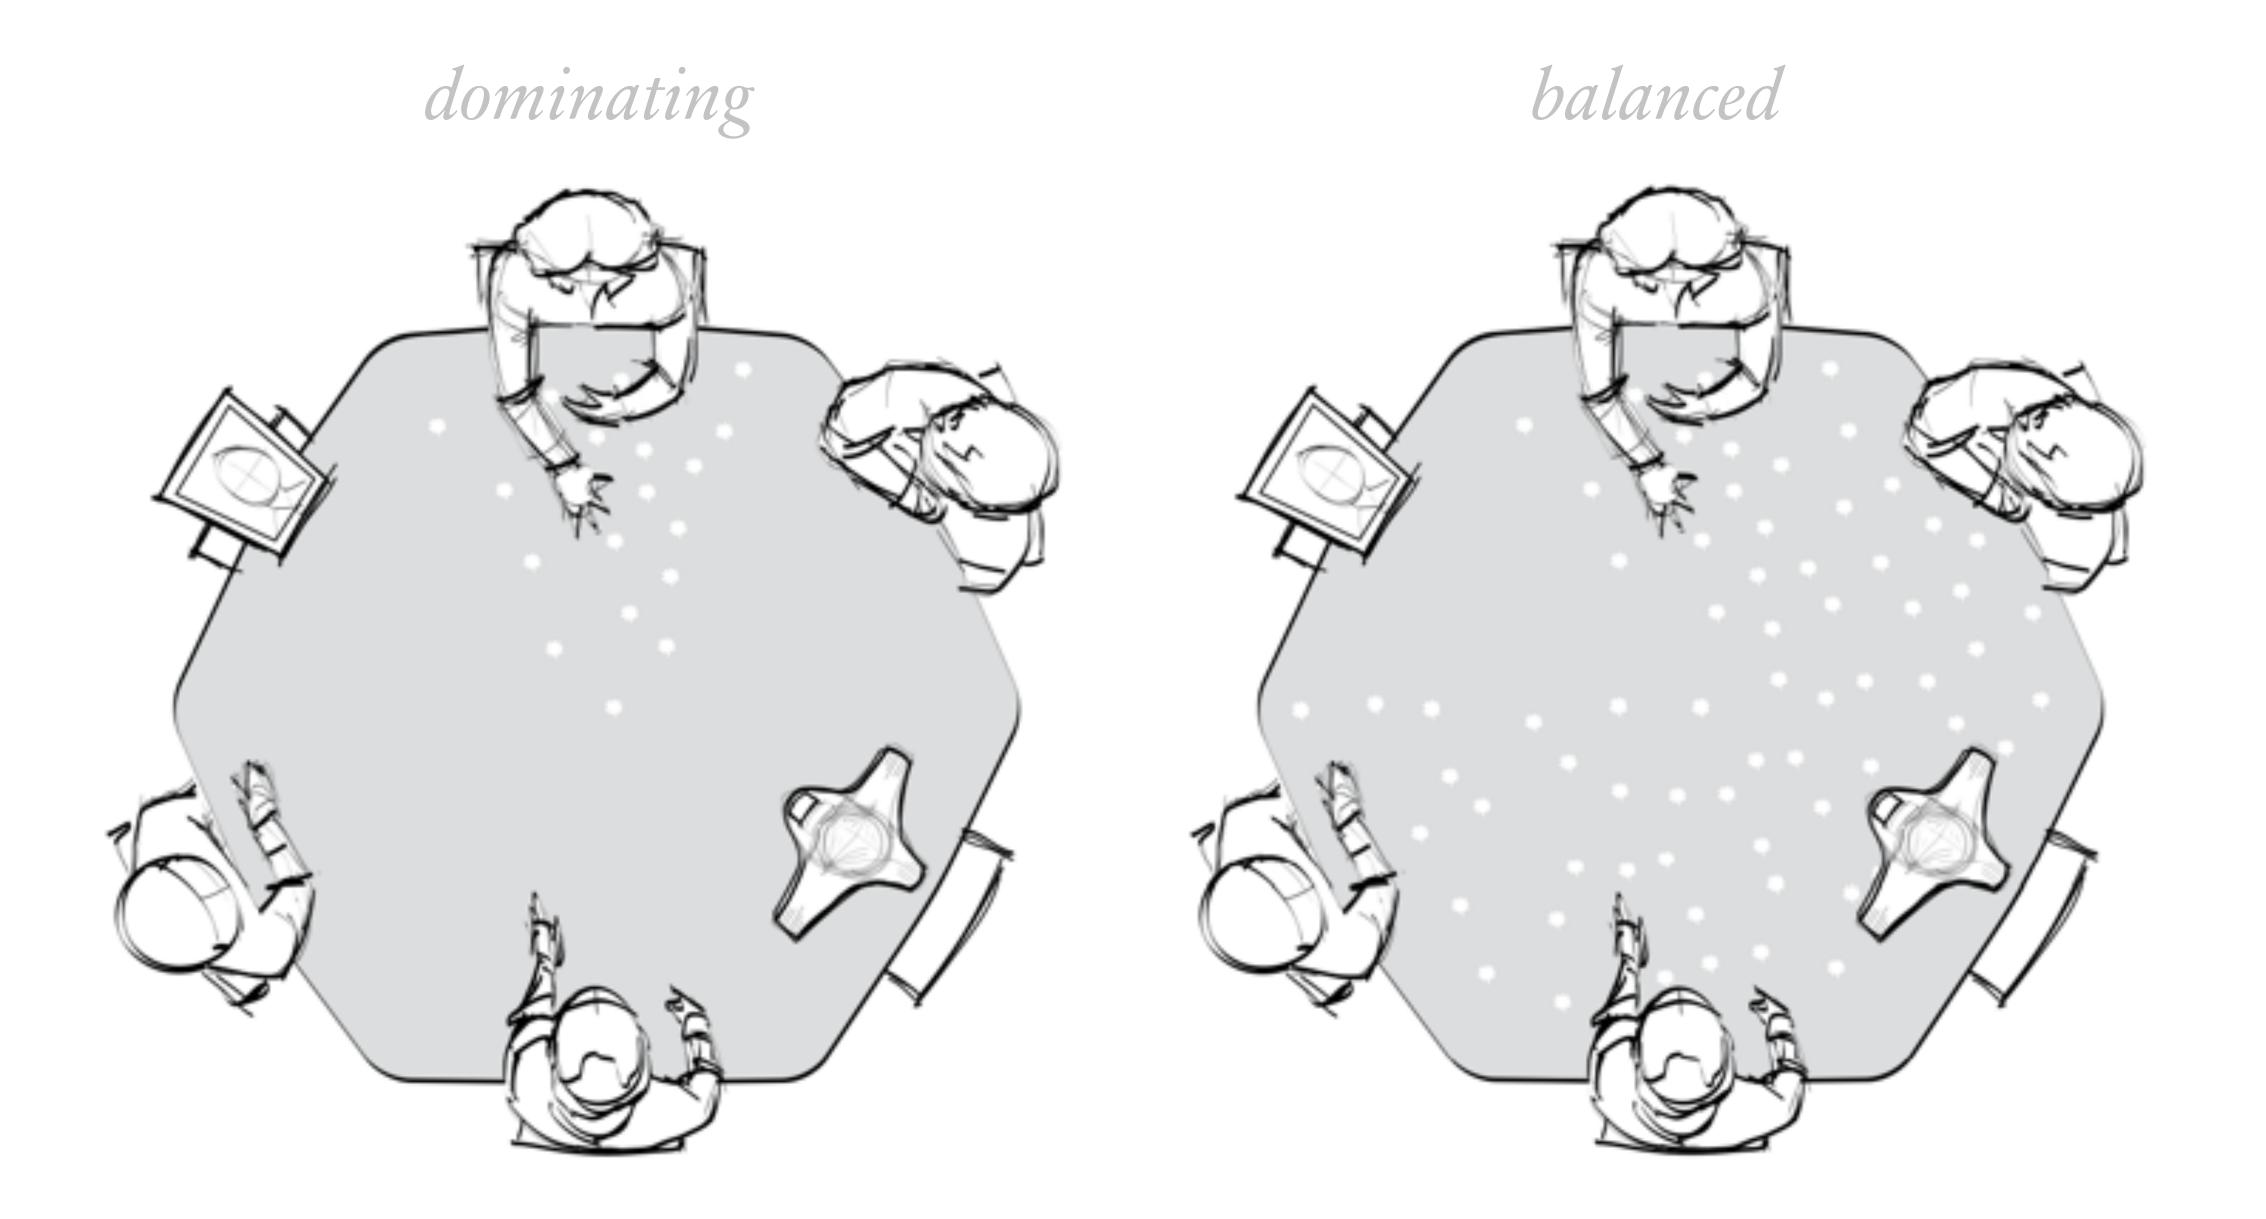

# change colors when somebody send me a message

by **elmere** on May 20, 2013 used 29 times

Imagine a table centerpiece that listens to the room's conversation, and provides visual feedback about the balance of conversation.

Balance Table

## a table for meeting mindfulness